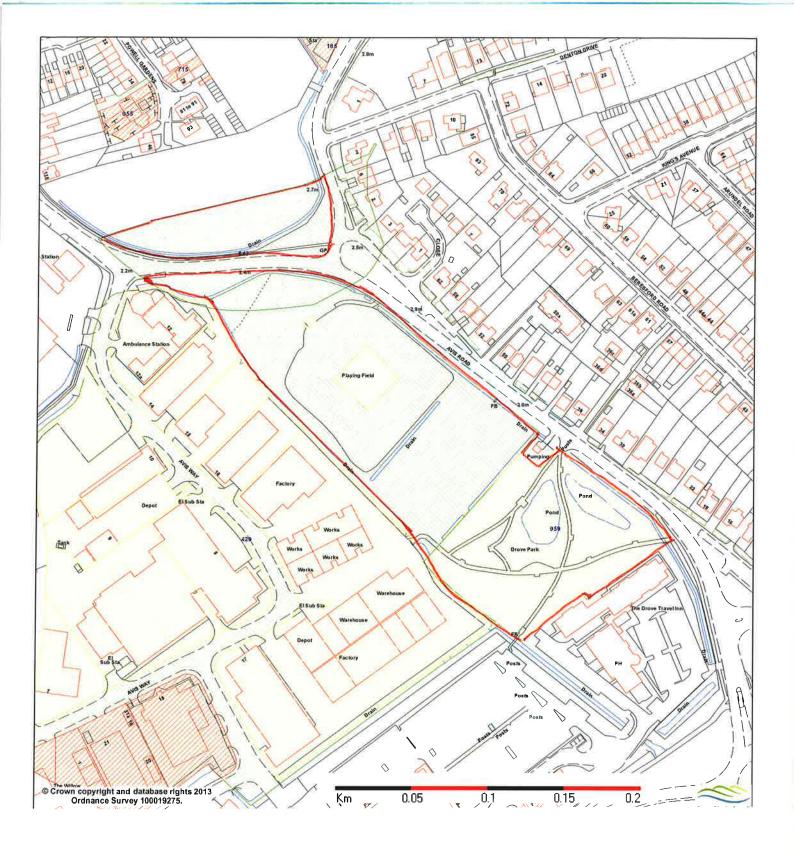

| Site Name                           | Town     | Comments                                                 |
|-------------------------------------|----------|----------------------------------------------------------|
| Barons Down                         | Lewes    | To be transferred.                                       |
| Bell Lane                           | Lewes    | To be transferred.                                       |
| Castle Banks                        | Lewes    | Grounds maintenance as part                              |
|                                     |          | of agreement with land-owner                             |
|                                     |          | (not LDC land)                                           |
| Grange Road                         | Lewes    | To be transferred.                                       |
| Jubilee Gardens                     | Lewes    | To be transferred.                                       |
| Landport Bottom                     | Lewes    | To be transferred.                                       |
| Lansdown Place                      | Lewes    | To be transferred.                                       |
| Lewes Library Site                  | Lewes    | Part transferred (land retained                          |
|                                     |          | as strategic footprint).                                 |
| Lewes Railway Land                  | Lewes    | To be transferred.                                       |
| Malling Railway Cutting             | Lewes    | To be transferred.                                       |
| Malling Street                      | Lewes    | Grounds maintenance as part                              |
|                                     |          | of agreement with land-owner                             |
| Dhanair Carrannar / Little Foot     | Lawes    | (not LDC land)                                           |
| Phoenix Causeway/Little East Street | Lewes    | Grounds maintenance as part of agreement with land-owner |
| Street                              |          | (not LDC land)                                           |
| Southover Grange Gardens            | Lewes    | To be transferred.                                       |
| The Gallops                         | Lewes    | To be transferred.                                       |
| Timberyard Lane                     | Lewes    | To be transferred.                                       |
| Valence Road                        | Lewes    | To be transferred.                                       |
| Waite Close                         | Lewes    | To be transferred.                                       |
| Watergate Lane                      | Lewes    | Grounds maintenance as part                              |
| <b>3 3 3 3</b>                      |          | of agreement with land-owner                             |
|                                     |          | (not LDC land)                                           |
| Lewes Skate Park                    | Lewes    | To be transferred (part of                               |
|                                     |          | Malling Rec site).                                       |
| Malling Rec                         | Lewes    | To be transferred.                                       |
| Stanley Turner                      | Lewes    | To be transferred.                                       |
| Convent Field                       | Lewes    | To be transferred.                                       |
| The Paddock                         | Lewes    | Leased land from ESCC (lease to                          |
|                                     |          | be transferred).                                         |
| Avis Road Rec                       | Newhaven | To be transferred.                                       |
| Castle Hill                         | Newhaven | To be transferred.                                       |
| Court Farm Road Island              | Newhaven | To be transferred.                                       |
| Denton Island                       | Newhaven | Strategic site to be retained.                           |
| Drove Park                          | Newhaven | To be transferred.                                       |
| Huggets Green (West Quay)           | Newhaven | To be transferred.                                       |
| Meeching Down Open Space            | Newhaven | Strategic site to be retained.                           |
| Newhaven Town Centre                | Newhaven | Grounds maintenance as part                              |
|                                     |          | of agreement with land-owner                             |
| 8                                   |          | (not LDC land)                                           |
| Riverside Park                      | Newhaven | To be transferred.                                       |
| Valley Road/Parkour                 | Newhaven | To be transferred.                                       |