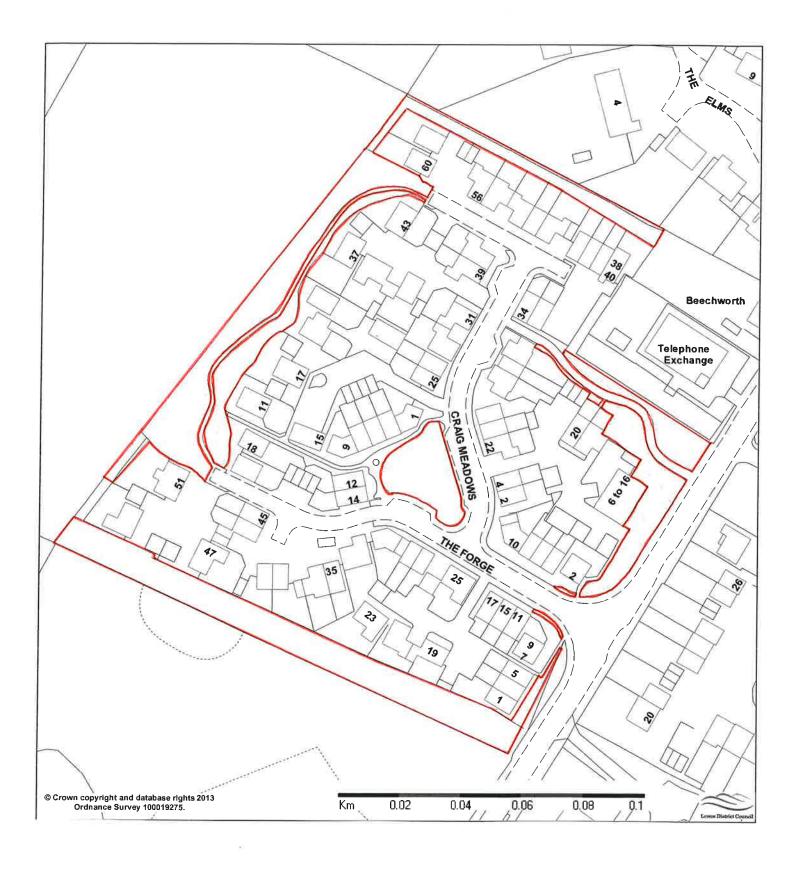

| Fort Road Outdoor Gym                 | Newhaven   | To be transferred.             |
|---------------------------------------|------------|--------------------------------|
| · · · · · · · · · · · · · · · · · · · |            |                                |
| Fort Road Rec                         | Newhaven   | To be transferred.             |
| Fort Road Skate Park                  | Newhaven   | To be transferred.             |
| Fairlight Avenue                      | Telscombe  | Strategic site to be retained. |
| Telscombe Cliff Tops                  | Telscombe  | To be transferred.             |
| Firle Road Walkway                    | Peacehaven | To be transferred.             |
| Lake Park                             | Peacehaven | To be transferred.             |
| Meridian Park                         | Peacehaven | To be transferred.             |
| Peacehaven Cliff Tops                 | Peacehaven | To be transferred.             |
| The Martlets                          | Chailey    | To be transferred.             |
| The Forges                            | Ringmer    | To be transferred.             |
| The Malthouse, Cooksbridge            | Hamsey     | To be transferred.             |