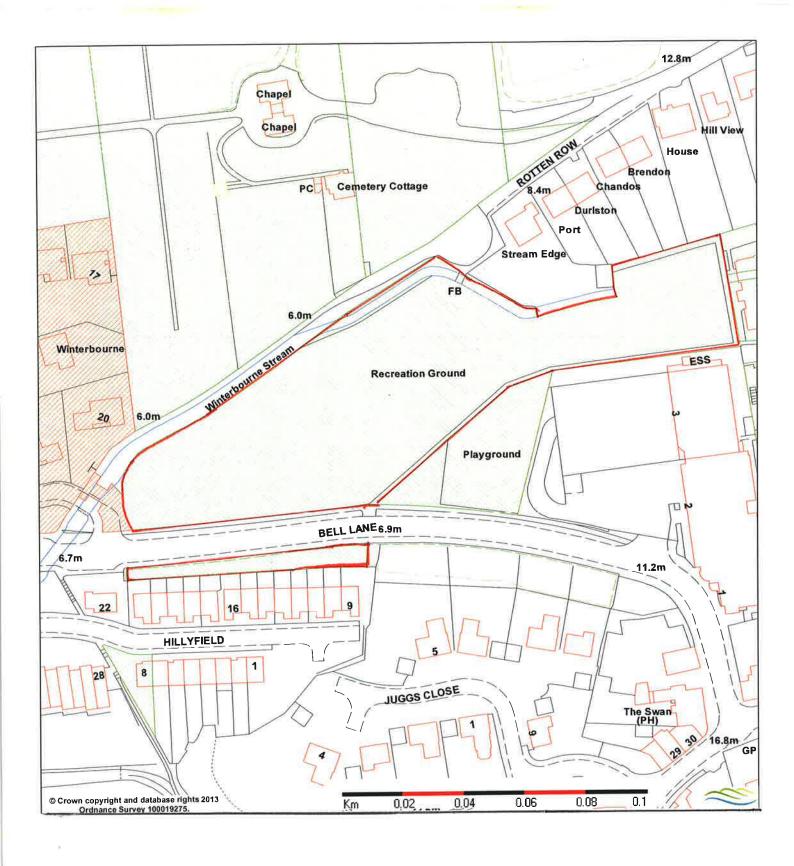

| Site Name                           | Town     | Comments                                                 |
|-------------------------------------|----------|----------------------------------------------------------|
| Barons Down                         | Lewes    | To be transferred.                                       |
| Bell Lane                           | Lewes    | To be transferred.                                       |
| Castle Banks                        | Lewes    | Grounds maintenance as part                              |
|                                     |          | of agreement with land-owner                             |
|                                     |          | (not LDC land)                                           |
| Grange Road                         | Lewes    | To be transferred.                                       |
| Jubilee Gardens                     | Lewes    | To be transferred.                                       |
| Landport Bottom                     | Lewes    | To be transferred.                                       |
| Lansdown Place                      | Lewes    | To be transferred.                                       |
| Lewes Library Site                  | Lewes    | Part transferred (land retained                          |
|                                     |          | as strategic footprint).                                 |
| Lewes Railway Land                  | Lewes    | To be transferred.                                       |
| Malling Railway Cutting             | Lewes    | To be transferred.                                       |
| Malling Street                      | Lewes    | Grounds maintenance as part                              |
|                                     |          | of agreement with land-owner                             |
| Dhanair Carrannar / Little Foot     | Lawes    | (not LDC land)                                           |
| Phoenix Causeway/Little East Street | Lewes    | Grounds maintenance as part of agreement with land-owner |
| Street                              |          | (not LDC land)                                           |
| Southover Grange Gardens            | Lewes    | To be transferred.                                       |
| The Gallops                         | Lewes    | To be transferred.                                       |
| Timberyard Lane                     | Lewes    | To be transferred.                                       |
| Valence Road                        | Lewes    | To be transferred.                                       |
| Waite Close                         | Lewes    | To be transferred.                                       |
| Watergate Lane                      | Lewes    | Grounds maintenance as part                              |
| <b>3 3 3 3</b>                      |          | of agreement with land-owner                             |
|                                     |          | (not LDC land)                                           |
| Lewes Skate Park                    | Lewes    | To be transferred (part of                               |
|                                     |          | Malling Rec site).                                       |
| Malling Rec                         | Lewes    | To be transferred.                                       |
| Stanley Turner                      | Lewes    | To be transferred.                                       |
| Convent Field                       | Lewes    | To be transferred.                                       |
| The Paddock                         | Lewes    | Leased land from ESCC (lease to                          |
|                                     |          | be transferred).                                         |
| Avis Road Rec                       | Newhaven | To be transferred.                                       |
| Castle Hill                         | Newhaven | To be transferred.                                       |
| Court Farm Road Island              | Newhaven | To be transferred.                                       |
| Denton Island                       | Newhaven | Strategic site to be retained.                           |
| Drove Park                          | Newhaven | To be transferred.                                       |
| Huggets Green (West Quay)           | Newhaven | To be transferred.                                       |
| Meeching Down Open Space            | Newhaven | Strategic site to be retained.                           |
| Newhaven Town Centre                | Newhaven | Grounds maintenance as part                              |
|                                     |          | of agreement with land-owner                             |
| 8                                   |          | (not LDC land)                                           |
| Riverside Park                      | Newhaven | To be transferred.                                       |
| Valley Road/Parkour                 | Newhaven | To be transferred.                                       |