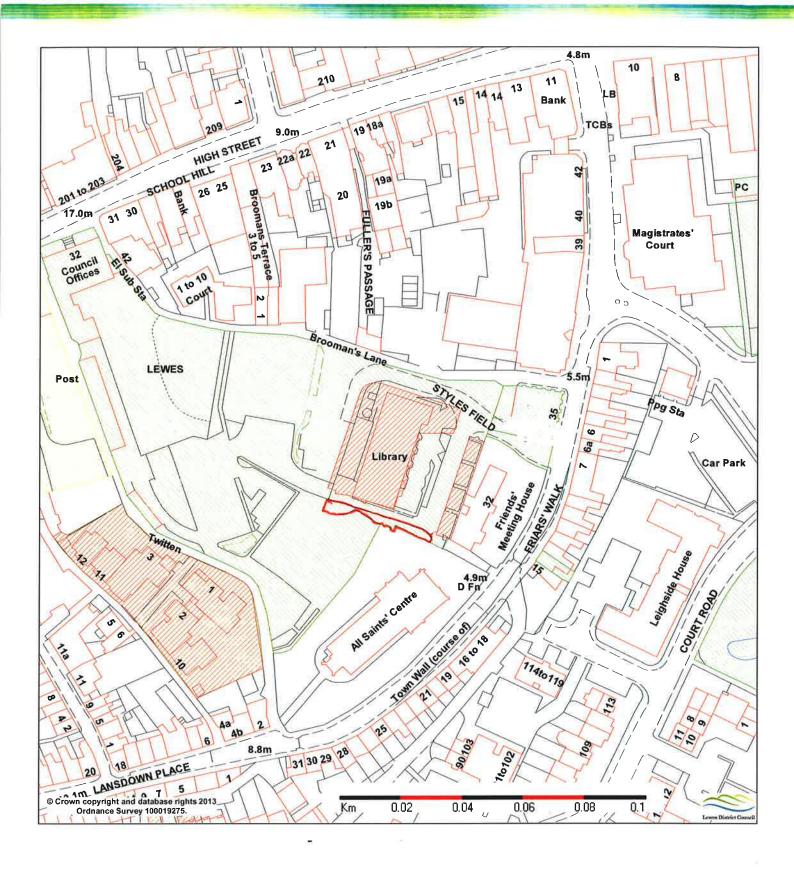

| Site Name                           | Town     | Comments                                                 |
|-------------------------------------|----------|----------------------------------------------------------|
| Barons Down                         | Lewes    | To be transferred.                                       |
| Bell Lane                           | Lewes    | To be transferred.                                       |
| Castle Banks                        | Lewes    | Grounds maintenance as part                              |
|                                     |          | of agreement with land-owner                             |
|                                     |          | (not LDC land)                                           |
| Grange Road                         | Lewes    | To be transferred.                                       |
| Jubilee Gardens                     | Lewes    | To be transferred.                                       |
| Landport Bottom                     | Lewes    | To be transferred.                                       |
| Lansdown Place                      | Lewes    | To be transferred.                                       |
| Lewes Library Site                  | Lewes    | Part transferred (land retained                          |
|                                     |          | as strategic footprint).                                 |
| Lewes Railway Land                  | Lewes    | To be transferred.                                       |
| Malling Railway Cutting             | Lewes    | To be transferred.                                       |
| Malling Street                      | Lewes    | Grounds maintenance as part                              |
|                                     |          | of agreement with land-owner                             |
| Dhanair Carrannar / Little Foot     | Lawes    | (not LDC land)                                           |
| Phoenix Causeway/Little East Street | Lewes    | Grounds maintenance as part of agreement with land-owner |
| Street                              |          | (not LDC land)                                           |
| Southover Grange Gardens            | Lewes    | To be transferred.                                       |
| The Gallops                         | Lewes    | To be transferred.                                       |
| Timberyard Lane                     | Lewes    | To be transferred.                                       |
| Valence Road                        | Lewes    | To be transferred.                                       |
| Waite Close                         | Lewes    | To be transferred.                                       |
| Watergate Lane                      | Lewes    | Grounds maintenance as part                              |
| <b>3 3 3 3</b>                      |          | of agreement with land-owner                             |
|                                     |          | (not LDC land)                                           |
| Lewes Skate Park                    | Lewes    | To be transferred (part of                               |
|                                     |          | Malling Rec site).                                       |
| Malling Rec                         | Lewes    | To be transferred.                                       |
| Stanley Turner                      | Lewes    | To be transferred.                                       |
| Convent Field                       | Lewes    | To be transferred.                                       |
| The Paddock                         | Lewes    | Leased land from ESCC (lease to                          |
|                                     |          | be transferred).                                         |
| Avis Road Rec                       | Newhaven | To be transferred.                                       |
| Castle Hill                         | Newhaven | To be transferred.                                       |
| Court Farm Road Island              | Newhaven | To be transferred.                                       |
| Denton Island                       | Newhaven | Strategic site to be retained.                           |
| Drove Park                          | Newhaven | To be transferred.                                       |
| Huggets Green (West Quay)           | Newhaven | To be transferred.                                       |
| Meeching Down Open Space            | Newhaven | Strategic site to be retained.                           |
| Newhaven Town Centre                | Newhaven | Grounds maintenance as part                              |
|                                     |          | of agreement with land-owner                             |
| 8                                   |          | (not LDC land)                                           |
| Riverside Park                      | Newhaven | To be transferred.                                       |
| Valley Road/Parkour                 | Newhaven | To be transferred.                                       |