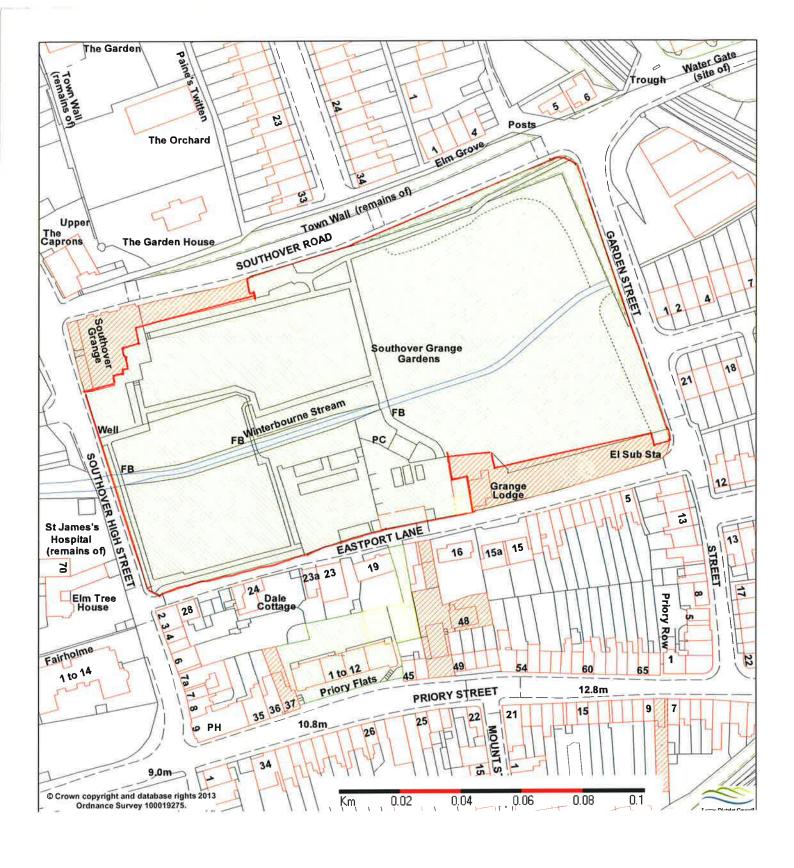

| Site Name                           | Town     | Comments                                                 |
|-------------------------------------|----------|----------------------------------------------------------|
| Barons Down                         | Lewes    | To be transferred.                                       |
| Bell Lane                           | Lewes    | To be transferred.                                       |
| Castle Banks                        | Lewes    | Grounds maintenance as part                              |
|                                     |          | of agreement with land-owner                             |
|                                     |          | (not LDC land)                                           |
| Grange Road                         | Lewes    | To be transferred.                                       |
| Jubilee Gardens                     | Lewes    | To be transferred.                                       |
| Landport Bottom                     | Lewes    | To be transferred.                                       |
| Lansdown Place                      | Lewes    | To be transferred.                                       |
| Lewes Library Site                  | Lewes    | Part transferred (land retained                          |
|                                     |          | as strategic footprint).                                 |
| Lewes Railway Land                  | Lewes    | To be transferred.                                       |
| Malling Railway Cutting             | Lewes    | To be transferred.                                       |
| Malling Street                      | Lewes    | Grounds maintenance as part                              |
|                                     |          | of agreement with land-owner                             |
| Dhanair Carrannar / Little Foot     | Lawes    | (not LDC land)                                           |
| Phoenix Causeway/Little East Street | Lewes    | Grounds maintenance as part of agreement with land-owner |
| Street                              |          | (not LDC land)                                           |
| Southover Grange Gardens            | Lewes    | To be transferred.                                       |
| The Gallops                         | Lewes    | To be transferred.                                       |
| Timberyard Lane                     | Lewes    | To be transferred.                                       |
| Valence Road                        | Lewes    | To be transferred.                                       |
| Waite Close                         | Lewes    | To be transferred.                                       |
| Watergate Lane                      | Lewes    | Grounds maintenance as part                              |
| <b>3 3 3 3</b>                      |          | of agreement with land-owner                             |
|                                     |          | (not LDC land)                                           |
| Lewes Skate Park                    | Lewes    | To be transferred (part of                               |
|                                     |          | Malling Rec site).                                       |
| Malling Rec                         | Lewes    | To be transferred.                                       |
| Stanley Turner                      | Lewes    | To be transferred.                                       |
| Convent Field                       | Lewes    | To be transferred.                                       |
| The Paddock                         | Lewes    | Leased land from ESCC (lease to                          |
|                                     |          | be transferred).                                         |
| Avis Road Rec                       | Newhaven | To be transferred.                                       |
| Castle Hill                         | Newhaven | To be transferred.                                       |
| Court Farm Road Island              | Newhaven | To be transferred.                                       |
| Denton Island                       | Newhaven | Strategic site to be retained.                           |
| Drove Park                          | Newhaven | To be transferred.                                       |
| Huggets Green (West Quay)           | Newhaven | To be transferred.                                       |
| Meeching Down Open Space            | Newhaven | Strategic site to be retained.                           |
| Newhaven Town Centre                | Newhaven | Grounds maintenance as part                              |
|                                     |          | of agreement with land-owner                             |
| 8                                   |          | (not LDC land)                                           |
| Riverside Park                      | Newhaven | To be transferred.                                       |
| Valley Road/Parkour                 | Newhaven | To be transferred.                                       |