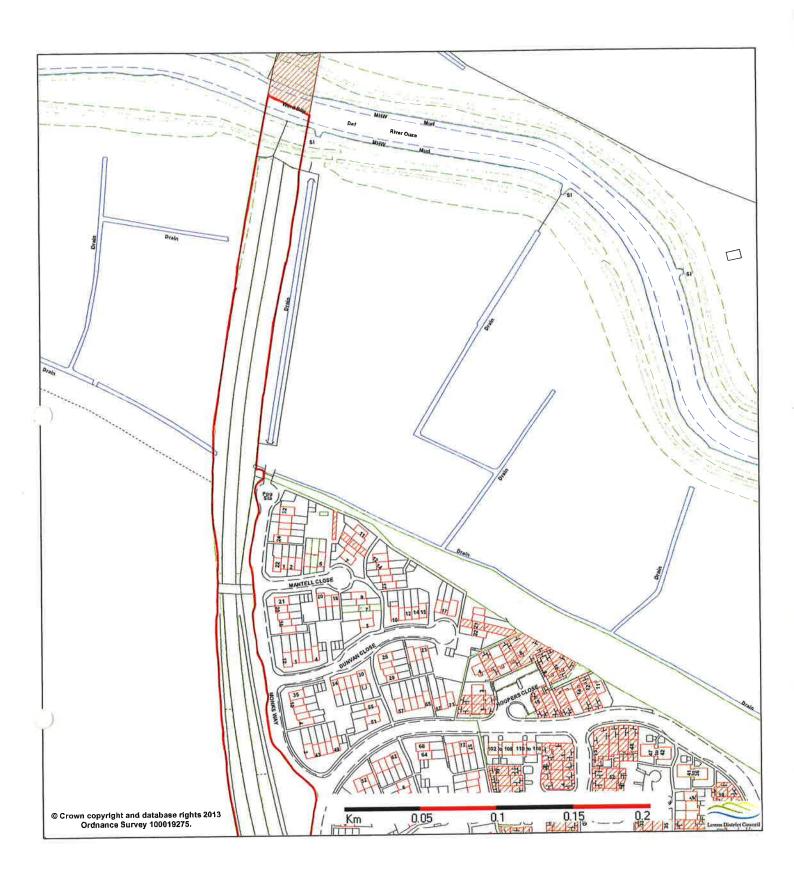

| Site Name                           | Town     | Comments                                                 |
|-------------------------------------|----------|----------------------------------------------------------|
| Barons Down                         | Lewes    | To be transferred.                                       |
| Bell Lane                           | Lewes    | To be transferred.                                       |
| Castle Banks                        | Lewes    | Grounds maintenance as part                              |
|                                     |          | of agreement with land-owner                             |
|                                     |          | (not LDC land)                                           |
| Grange Road                         | Lewes    | To be transferred.                                       |
| Jubilee Gardens                     | Lewes    | To be transferred.                                       |
| Landport Bottom                     | Lewes    | To be transferred.                                       |
| Lansdown Place                      | Lewes    | To be transferred.                                       |
| Lewes Library Site                  | Lewes    | Part transferred (land retained                          |
|                                     |          | as strategic footprint).                                 |
| Lewes Railway Land                  | Lewes    | To be transferred.                                       |
| Malling Railway Cutting             | Lewes    | To be transferred.                                       |
| Malling Street                      | Lewes    | Grounds maintenance as part                              |
|                                     |          | of agreement with land-owner                             |
| Dhanair Carrannar / Little Foot     | Lawes    | (not LDC land)                                           |
| Phoenix Causeway/Little East Street | Lewes    | Grounds maintenance as part of agreement with land-owner |
| Street                              |          | (not LDC land)                                           |
| Southover Grange Gardens            | Lewes    | To be transferred.                                       |
| The Gallops                         | Lewes    | To be transferred.                                       |
| Timberyard Lane                     | Lewes    | To be transferred.                                       |
| Valence Road                        | Lewes    | To be transferred.                                       |
| Waite Close                         | Lewes    | To be transferred.                                       |
| Watergate Lane                      | Lewes    | Grounds maintenance as part                              |
| <b>3 3 3 3</b>                      |          | of agreement with land-owner                             |
|                                     |          | (not LDC land)                                           |
| Lewes Skate Park                    | Lewes    | To be transferred (part of                               |
|                                     |          | Malling Rec site).                                       |
| Malling Rec                         | Lewes    | To be transferred.                                       |
| Stanley Turner                      | Lewes    | To be transferred.                                       |
| Convent Field                       | Lewes    | To be transferred.                                       |
| The Paddock                         | Lewes    | Leased land from ESCC (lease to                          |
|                                     |          | be transferred).                                         |
| Avis Road Rec                       | Newhaven | To be transferred.                                       |
| Castle Hill                         | Newhaven | To be transferred.                                       |
| Court Farm Road Island              | Newhaven | To be transferred.                                       |
| Denton Island                       | Newhaven | Strategic site to be retained.                           |
| Drove Park                          | Newhaven | To be transferred.                                       |
| Huggets Green (West Quay)           | Newhaven | To be transferred.                                       |
| Meeching Down Open Space            | Newhaven | Strategic site to be retained.                           |
| Newhaven Town Centre                | Newhaven | Grounds maintenance as part                              |
|                                     |          | of agreement with land-owner                             |
| 8                                   |          | (not LDC land)                                           |
| Riverside Park                      | Newhaven | To be transferred.                                       |
| Valley Road/Parkour                 | Newhaven | To be transferred.                                       |