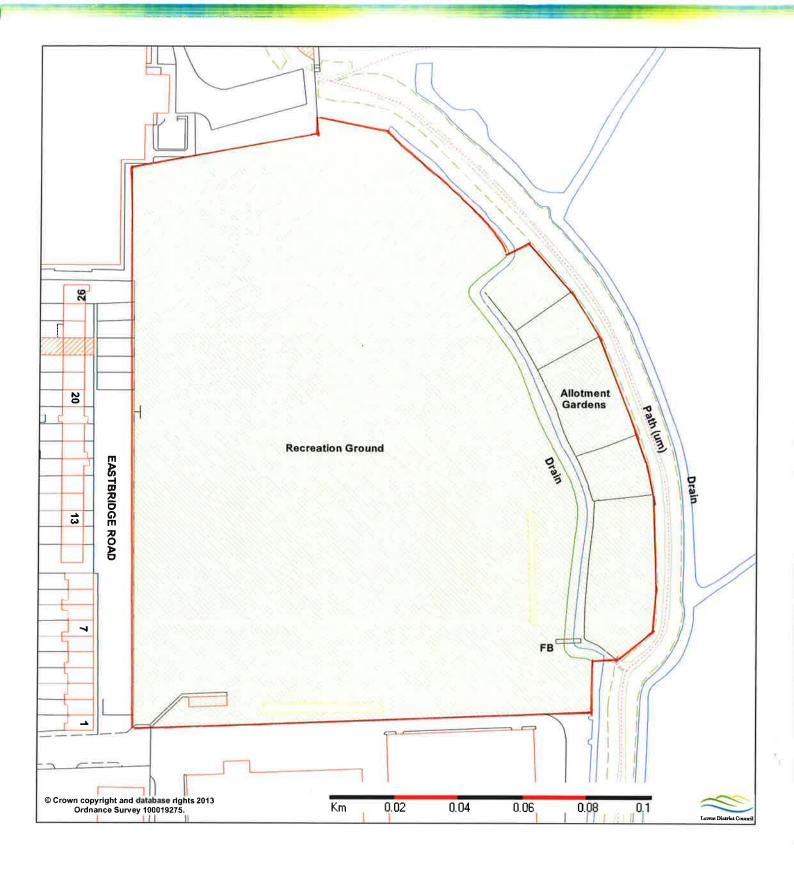

To be transferred.             |
| The Malthouse, Cooksbridge            | Hamsey     | To be transferred.             |































































































Stanley turner





































## Valley Road/Parkour Play Area

## Newhaven

|   | Legend |
|---|--------|
|   |        |
|   |        |
|   |        |
| ı |        |
|   |        |
|   |        |
| ١ |        |
| ı |        |
| ı |        |
| ı |        |
| ч |        |

| Organisation | Lewes District Council |  |
|--------------|------------------------|--|
| Department   |                        |  |
| Comment      |                        |  |
| Date         | 08 January 2015        |  |
| Scale        | 1:1250                 |  |

**ESRI** UK