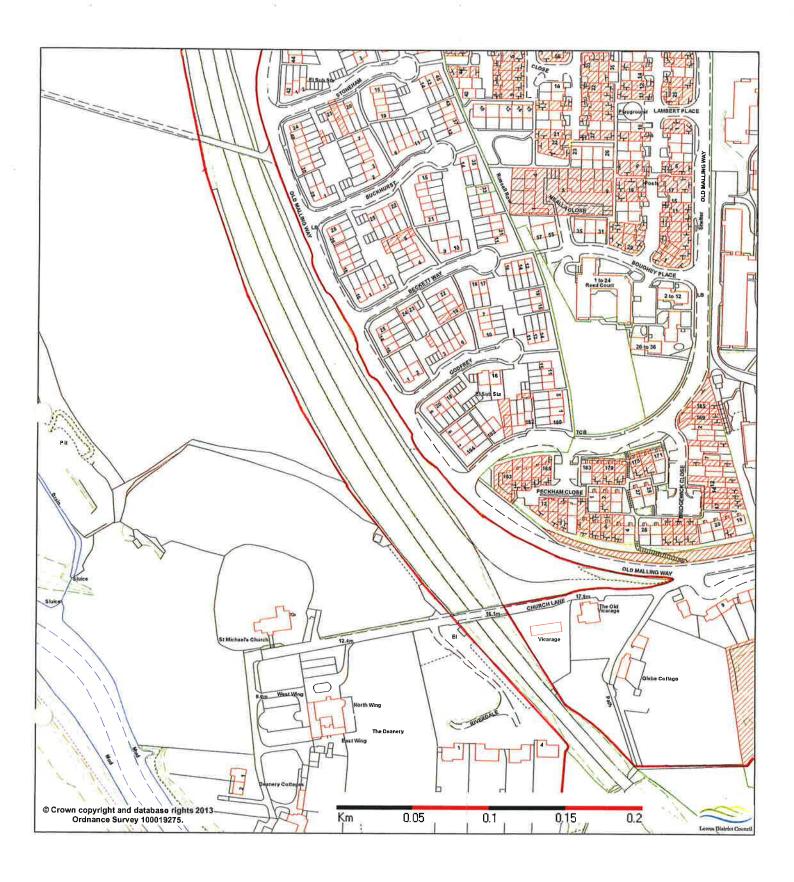

| Site Name                           | Town     | Comments                                                 |
|-------------------------------------|----------|----------------------------------------------------------|
| Barons Down                         | Lewes    | To be transferred.                                       |
| Bell Lane                           | Lewes    | To be transferred.                                       |
| Castle Banks                        | Lewes    | Grounds maintenance as part                              |
|                                     |          | of agreement with land-owner                             |
|                                     |          | (not LDC land)                                           |
| Grange Road                         | Lewes    | To be transferred.                                       |
| Jubilee Gardens                     | Lewes    | To be transferred.                                       |
| Landport Bottom                     | Lewes    | To be transferred.                                       |
| Lansdown Place                      | Lewes    | To be transferred.                                       |
| Lewes Library Site                  | Lewes    | Part transferred (land retained                          |
|                                     |          | as strategic footprint).                                 |
| Lewes Railway Land                  | Lewes    | To be transferred.                                       |
| Malling Railway Cutting             | Lewes    | To be transferred.                                       |
| Malling Street                      | Lewes    | Grounds maintenance as part                              |
|                                     |          | of agreement with land-owner                             |
| Dhanair Carrannar / Little Foot     | Lawes    | (not LDC land)                                           |
| Phoenix Causeway/Little East Street | Lewes    | Grounds maintenance as part of agreement with land-owner |
| Street                              |          | (not LDC land)                                           |
| Southover Grange Gardens            | Lewes    | To be transferred.                                       |
| The Gallops                         | Lewes    | To be transferred.                                       |
| Timberyard Lane                     | Lewes    | To be transferred.                                       |
| Valence Road                        | Lewes    | To be transferred.                                       |
| Waite Close                         | Lewes    | To be transferred.                                       |
| Watergate Lane                      | Lewes    | Grounds maintenance as part                              |
| <b>3 3 3 3</b>                      |          | of agreement with land-owner                             |
|                                     |          | (not LDC land)                                           |
| Lewes Skate Park                    | Lewes    | To be transferred (part of                               |
|                                     |          | Malling Rec site).                                       |
| Malling Rec                         | Lewes    | To be transferred.                                       |
| Stanley Turner                      | Lewes    | To be transferred.                                       |
| Convent Field                       | Lewes    | To be transferred.                                       |
| The Paddock                         | Lewes    | Leased land from ESCC (lease to                          |
|                                     |          | be transferred).                                         |
| Avis Road Rec                       | Newhaven | To be transferred.                                       |
| Castle Hill                         | Newhaven | To be transferred.                                       |
| Court Farm Road Island              | Newhaven | To be transferred.                                       |
| Denton Island                       | Newhaven | Strategic site to be retained.                           |
| Drove Park                          | Newhaven | To be transferred.                                       |
| Huggets Green (West Quay)           | Newhaven | To be transferred.                                       |
| Meeching Down Open Space            | Newhaven | Strategic site to be retained.                           |
| Newhaven Town Centre                | Newhaven | Grounds maintenance as part                              |
|                                     |          | of agreement with land-owner                             |
| 8                                   |          | (not LDC land)                                           |
| Riverside Park                      | Newhaven | To be transferred.                                       |
| Valley Road/Parkour                 | Newhaven | To be transferred.                                       |