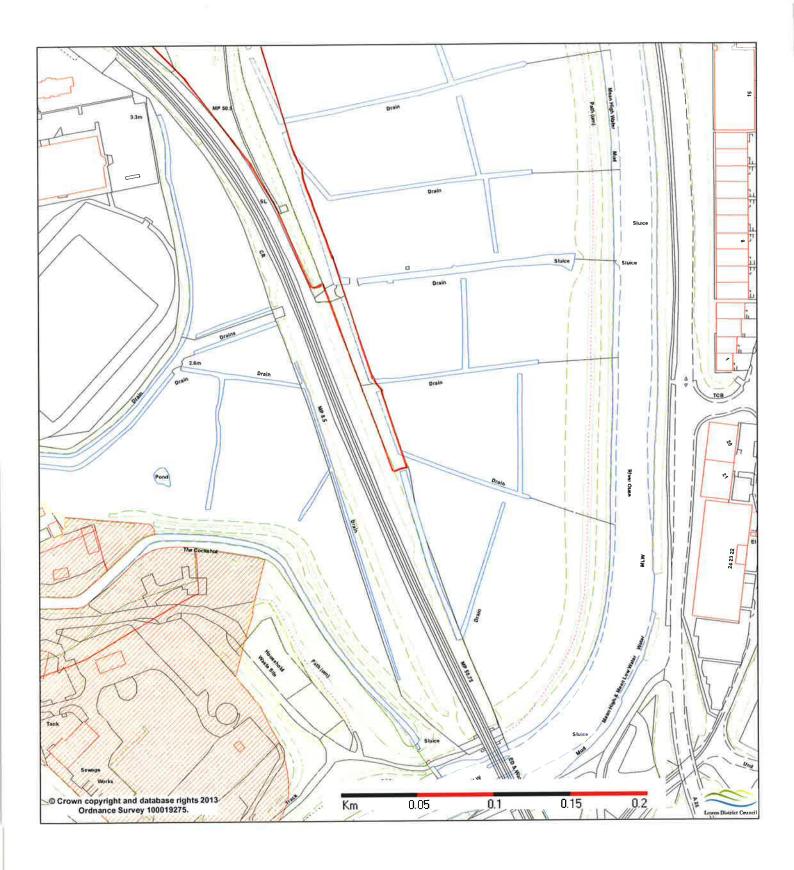

| Site Name                           | Town     | Comments                                                 |
|-------------------------------------|----------|----------------------------------------------------------|
| Barons Down                         | Lewes    | To be transferred.                                       |
| Bell Lane                           | Lewes    | To be transferred.                                       |
| Castle Banks                        | Lewes    | Grounds maintenance as part                              |
|                                     |          | of agreement with land-owner                             |
|                                     |          | (not LDC land)                                           |
| Grange Road                         | Lewes    | To be transferred.                                       |
| Jubilee Gardens                     | Lewes    | To be transferred.                                       |
| Landport Bottom                     | Lewes    | To be transferred.                                       |
| Lansdown Place                      | Lewes    | To be transferred.                                       |
| Lewes Library Site                  | Lewes    | Part transferred (land retained                          |
|                                     |          | as strategic footprint).                                 |
| Lewes Railway Land                  | Lewes    | To be transferred.                                       |
| Malling Railway Cutting             | Lewes    | To be transferred.                                       |
| Malling Street                      | Lewes    | Grounds maintenance as part                              |
|                                     |          | of agreement with land-owner                             |
| Dhanair Carrannar / Little Foot     | Lawes    | (not LDC land)                                           |
| Phoenix Causeway/Little East Street | Lewes    | Grounds maintenance as part of agreement with land-owner |
| Street                              |          | (not LDC land)                                           |
| Southover Grange Gardens            | Lewes    | To be transferred.                                       |
| The Gallops                         | Lewes    | To be transferred.                                       |
| Timberyard Lane                     | Lewes    | To be transferred.                                       |
| Valence Road                        | Lewes    | To be transferred.                                       |
| Waite Close                         | Lewes    | To be transferred.                                       |
| Watergate Lane                      | Lewes    | Grounds maintenance as part                              |
| <b>3 3 3 3</b>                      |          | of agreement with land-owner                             |
|                                     |          | (not LDC land)                                           |
| Lewes Skate Park                    | Lewes    | To be transferred (part of                               |
|                                     |          | Malling Rec site).                                       |
| Malling Rec                         | Lewes    | To be transferred.                                       |
| Stanley Turner                      | Lewes    | To be transferred.                                       |
| Convent Field                       | Lewes    | To be transferred.                                       |
| The Paddock                         | Lewes    | Leased land from ESCC (lease to                          |
|                                     |          | be transferred).                                         |
| Avis Road Rec                       | Newhaven | To be transferred.                                       |
| Castle Hill                         | Newhaven | To be transferred.                                       |
| Court Farm Road Island              | Newhaven | To be transferred.                                       |
| Denton Island                       | Newhaven | Strategic site to be retained.                           |
| Drove Park                          | Newhaven | To be transferred.                                       |
| Huggets Green (West Quay)           | Newhaven | To be transferred.                                       |
| Meeching Down Open Space            | Newhaven | Strategic site to be retained.                           |
| Newhaven Town Centre                | Newhaven | Grounds maintenance as part                              |
|                                     |          | of agreement with land-owner                             |
| 8                                   |          | (not LDC land)                                           |
| Riverside Park                      | Newhaven | To be transferred.                                       |
| Valley Road/Parkour                 | Newhaven | To be transferred.                                       |