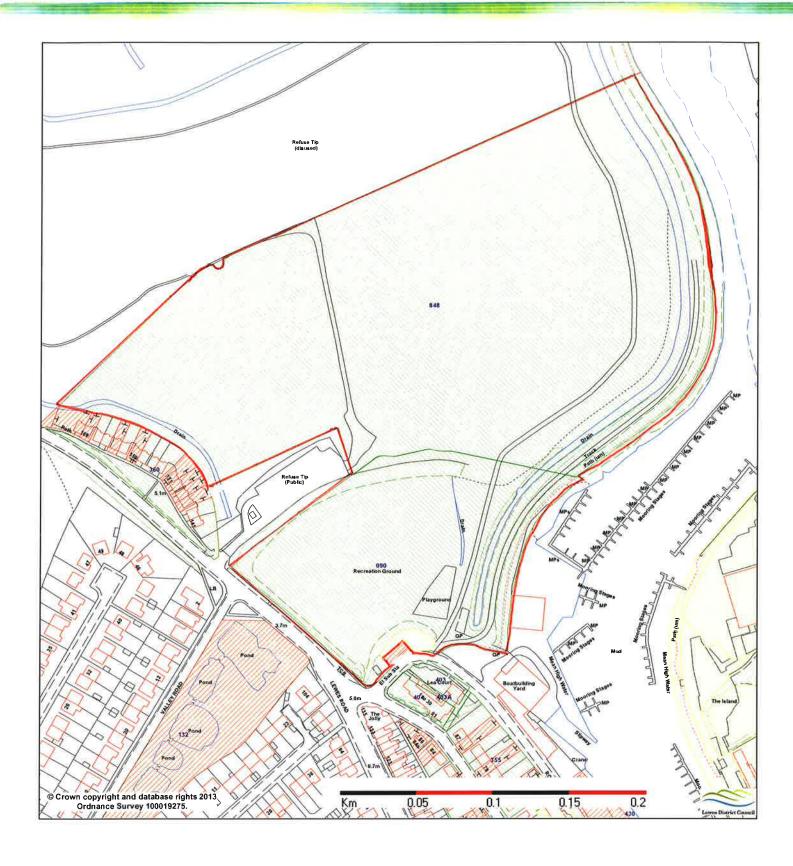

| Site Name                           | Town     | Comments                                                 |
|-------------------------------------|----------|----------------------------------------------------------|
| Barons Down                         | Lewes    | To be transferred.                                       |
| Bell Lane                           | Lewes    | To be transferred.                                       |
| Castle Banks                        | Lewes    | Grounds maintenance as part                              |
|                                     |          | of agreement with land-owner                             |
|                                     |          | (not LDC land)                                           |
| Grange Road                         | Lewes    | To be transferred.                                       |
| Jubilee Gardens                     | Lewes    | To be transferred.                                       |
| Landport Bottom                     | Lewes    | To be transferred.                                       |
| Lansdown Place                      | Lewes    | To be transferred.                                       |
| Lewes Library Site                  | Lewes    | Part transferred (land retained                          |
|                                     |          | as strategic footprint).                                 |
| Lewes Railway Land                  | Lewes    | To be transferred.                                       |
| Malling Railway Cutting             | Lewes    | To be transferred.                                       |
| Malling Street                      | Lewes    | Grounds maintenance as part                              |
|                                     |          | of agreement with land-owner                             |
| Dhanair Carrannar / Little Foot     | Lawes    | (not LDC land)                                           |
| Phoenix Causeway/Little East Street | Lewes    | Grounds maintenance as part of agreement with land-owner |
| Street                              |          | (not LDC land)                                           |
| Southover Grange Gardens            | Lewes    | To be transferred.                                       |
| The Gallops                         | Lewes    | To be transferred.                                       |
| Timberyard Lane                     | Lewes    | To be transferred.                                       |
| Valence Road                        | Lewes    | To be transferred.                                       |
| Waite Close                         | Lewes    | To be transferred.                                       |
| Watergate Lane                      | Lewes    | Grounds maintenance as part                              |
| <b>3 3 3 3</b>                      |          | of agreement with land-owner                             |
|                                     |          | (not LDC land)                                           |
| Lewes Skate Park                    | Lewes    | To be transferred (part of                               |
|                                     |          | Malling Rec site).                                       |
| Malling Rec                         | Lewes    | To be transferred.                                       |
| Stanley Turner                      | Lewes    | To be transferred.                                       |
| Convent Field                       | Lewes    | To be transferred.                                       |
| The Paddock                         | Lewes    | Leased land from ESCC (lease to                          |
|                                     |          | be transferred).                                         |
| Avis Road Rec                       | Newhaven | To be transferred.                                       |
| Castle Hill                         | Newhaven | To be transferred.                                       |
| Court Farm Road Island              | Newhaven | To be transferred.                                       |
| Denton Island                       | Newhaven | Strategic site to be retained.                           |
| Drove Park                          | Newhaven | To be transferred.                                       |
| Huggets Green (West Quay)           | Newhaven | To be transferred.                                       |
| Meeching Down Open Space            | Newhaven | Strategic site to be retained.                           |
| Newhaven Town Centre                | Newhaven | Grounds maintenance as part                              |
|                                     |          | of agreement with land-owner                             |
| 8                                   |          | (not LDC land)                                           |
| Riverside Park                      | Newhaven | To be transferred.                                       |
| Valley Road/Parkour                 | Newhaven | To be transferred.                                       |