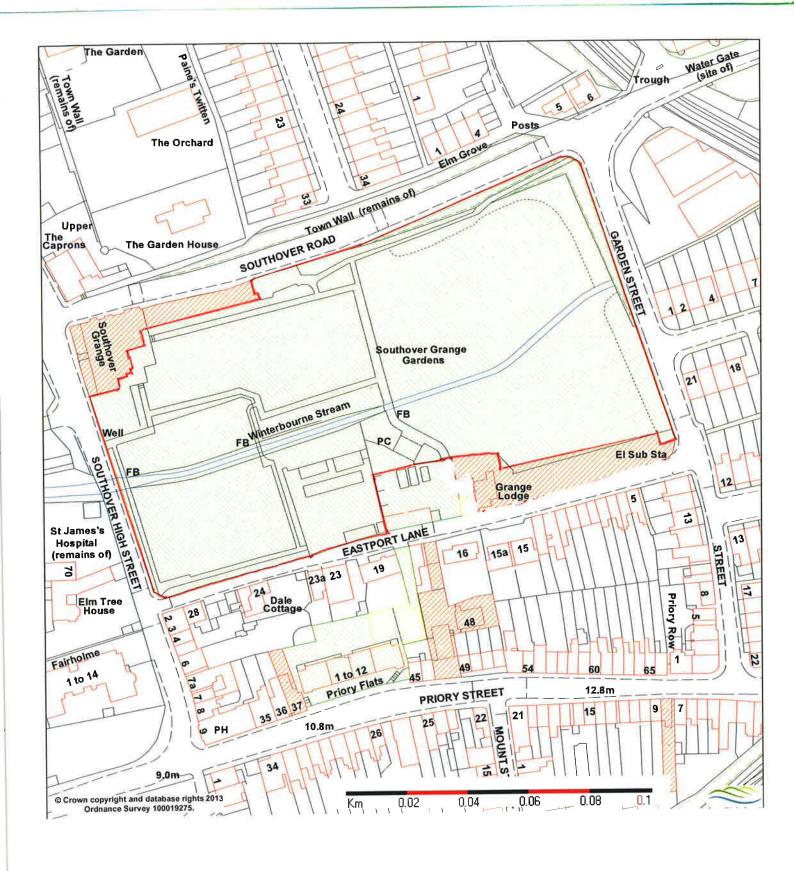

| Site Name                           | Town     | Comments                                                 |
|-------------------------------------|----------|----------------------------------------------------------|
| Barons Down                         | Lewes    | To be transferred.                                       |
| Bell Lane                           | Lewes    | To be transferred.                                       |
| Castle Banks                        | Lewes    | Grounds maintenance as part                              |
|                                     |          | of agreement with land-owner                             |
|                                     |          | (not LDC land)                                           |
| Grange Road                         | Lewes    | To be transferred.                                       |
| Jubilee Gardens                     | Lewes    | To be transferred.                                       |
| Landport Bottom                     | Lewes    | To be transferred.                                       |
| Lansdown Place                      | Lewes    | To be transferred.                                       |
| Lewes Library Site                  | Lewes    | Part transferred (land retained                          |
|                                     |          | as strategic footprint).                                 |
| Lewes Railway Land                  | Lewes    | To be transferred.                                       |
| Malling Railway Cutting             | Lewes    | To be transferred.                                       |
| Malling Street                      | Lewes    | Grounds maintenance as part                              |
|                                     |          | of agreement with land-owner                             |
| Dhanair Carrannar / Little Foot     | Lawes    | (not LDC land)                                           |
| Phoenix Causeway/Little East Street | Lewes    | Grounds maintenance as part of agreement with land-owner |
| Street                              |          | (not LDC land)                                           |
| Southover Grange Gardens            | Lewes    | To be transferred.                                       |
| The Gallops                         | Lewes    | To be transferred.                                       |
| Timberyard Lane                     | Lewes    | To be transferred.                                       |
| Valence Road                        | Lewes    | To be transferred.                                       |
| Waite Close                         | Lewes    | To be transferred.                                       |
| Watergate Lane                      | Lewes    | Grounds maintenance as part                              |
| <b>3 3 3 3</b>                      |          | of agreement with land-owner                             |
|                                     |          | (not LDC land)                                           |
| Lewes Skate Park                    | Lewes    | To be transferred (part of                               |
|                                     |          | Malling Rec site).                                       |
| Malling Rec                         | Lewes    | To be transferred.                                       |
| Stanley Turner                      | Lewes    | To be transferred.                                       |
| Convent Field                       | Lewes    | To be transferred.                                       |
| The Paddock                         | Lewes    | Leased land from ESCC (lease to                          |
|                                     |          | be transferred).                                         |
| Avis Road Rec                       | Newhaven | To be transferred.                                       |
| Castle Hill                         | Newhaven | To be transferred.                                       |
| Court Farm Road Island              | Newhaven | To be transferred.                                       |
| Denton Island                       | Newhaven | Strategic site to be retained.                           |
| Drove Park                          | Newhaven | To be transferred.                                       |
| Huggets Green (West Quay)           | Newhaven | To be transferred.                                       |
| Meeching Down Open Space            | Newhaven | Strategic site to be retained.                           |
| Newhaven Town Centre                | Newhaven | Grounds maintenance as part                              |
|                                     |          | of agreement with land-owner                             |
| 8                                   |          | (not LDC land)                                           |
| Riverside Park                      | Newhaven | To be transferred.                                       |
| Valley Road/Parkour                 | Newhaven | To be transferred.                                       |