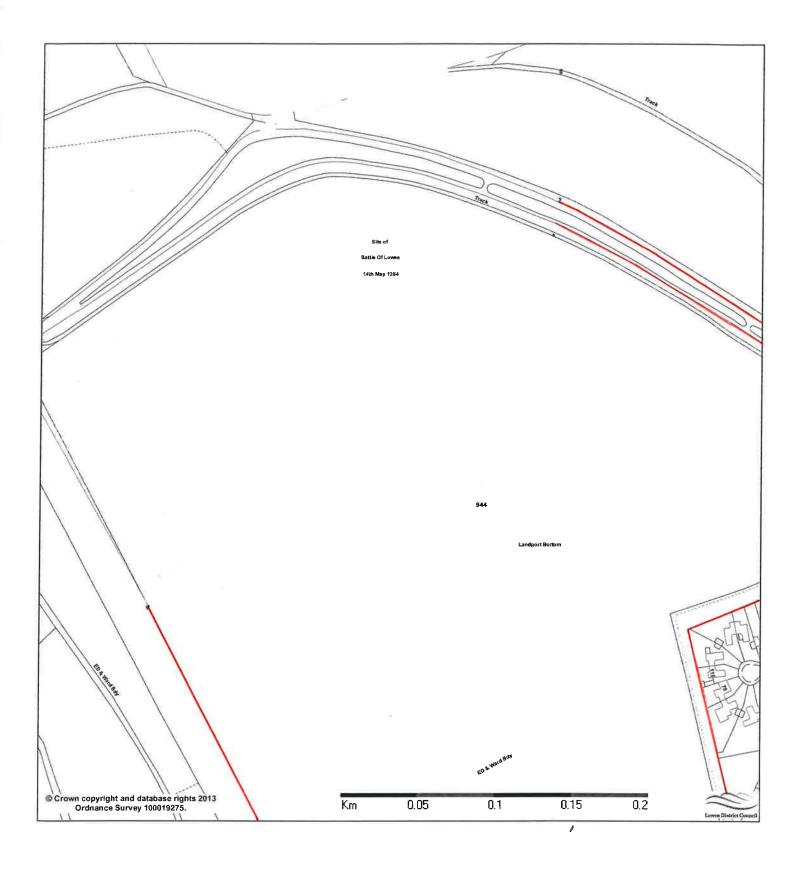

| Site Name                           | Town     | Comments                                                 |
|-------------------------------------|----------|----------------------------------------------------------|
| Barons Down                         | Lewes    | To be transferred.                                       |
| Bell Lane                           | Lewes    | To be transferred.                                       |
| Castle Banks                        | Lewes    | Grounds maintenance as part                              |
|                                     |          | of agreement with land-owner                             |
|                                     |          | (not LDC land)                                           |
| Grange Road                         | Lewes    | To be transferred.                                       |
| Jubilee Gardens                     | Lewes    | To be transferred.                                       |
| Landport Bottom                     | Lewes    | To be transferred.                                       |
| Lansdown Place                      | Lewes    | To be transferred.                                       |
| Lewes Library Site                  | Lewes    | Part transferred (land retained                          |
|                                     |          | as strategic footprint).                                 |
| Lewes Railway Land                  | Lewes    | To be transferred.                                       |
| Malling Railway Cutting             | Lewes    | To be transferred.                                       |
| Malling Street                      | Lewes    | Grounds maintenance as part                              |
|                                     |          | of agreement with land-owner                             |
| Dhanair Carrannar / Little Foot     | Lawes    | (not LDC land)                                           |
| Phoenix Causeway/Little East Street | Lewes    | Grounds maintenance as part of agreement with land-owner |
| Street                              |          | (not LDC land)                                           |
| Southover Grange Gardens            | Lewes    | To be transferred.                                       |
| The Gallops                         | Lewes    | To be transferred.                                       |
| Timberyard Lane                     | Lewes    | To be transferred.                                       |
| Valence Road                        | Lewes    | To be transferred.                                       |
| Waite Close                         | Lewes    | To be transferred.                                       |
| Watergate Lane                      | Lewes    | Grounds maintenance as part                              |
| <b>3 3 3 3</b>                      |          | of agreement with land-owner                             |
|                                     |          | (not LDC land)                                           |
| Lewes Skate Park                    | Lewes    | To be transferred (part of                               |
|                                     |          | Malling Rec site).                                       |
| Malling Rec                         | Lewes    | To be transferred.                                       |
| Stanley Turner                      | Lewes    | To be transferred.                                       |
| Convent Field                       | Lewes    | To be transferred.                                       |
| The Paddock                         | Lewes    | Leased land from ESCC (lease to                          |
|                                     |          | be transferred).                                         |
| Avis Road Rec                       | Newhaven | To be transferred.                                       |
| Castle Hill                         | Newhaven | To be transferred.                                       |
| Court Farm Road Island              | Newhaven | To be transferred.                                       |
| Denton Island                       | Newhaven | Strategic site to be retained.                           |
| Drove Park                          | Newhaven | To be transferred.                                       |
| Huggets Green (West Quay)           | Newhaven | To be transferred.                                       |
| Meeching Down Open Space            | Newhaven | Strategic site to be retained.                           |
| Newhaven Town Centre                | Newhaven | Grounds maintenance as part                              |
|                                     |          | of agreement with land-owner                             |
| 8                                   |          | (not LDC land)                                           |
| Riverside Park                      | Newhaven | To be transferred.                                       |
| Valley Road/Parkour                 | Newhaven | To be transferred.                                       |