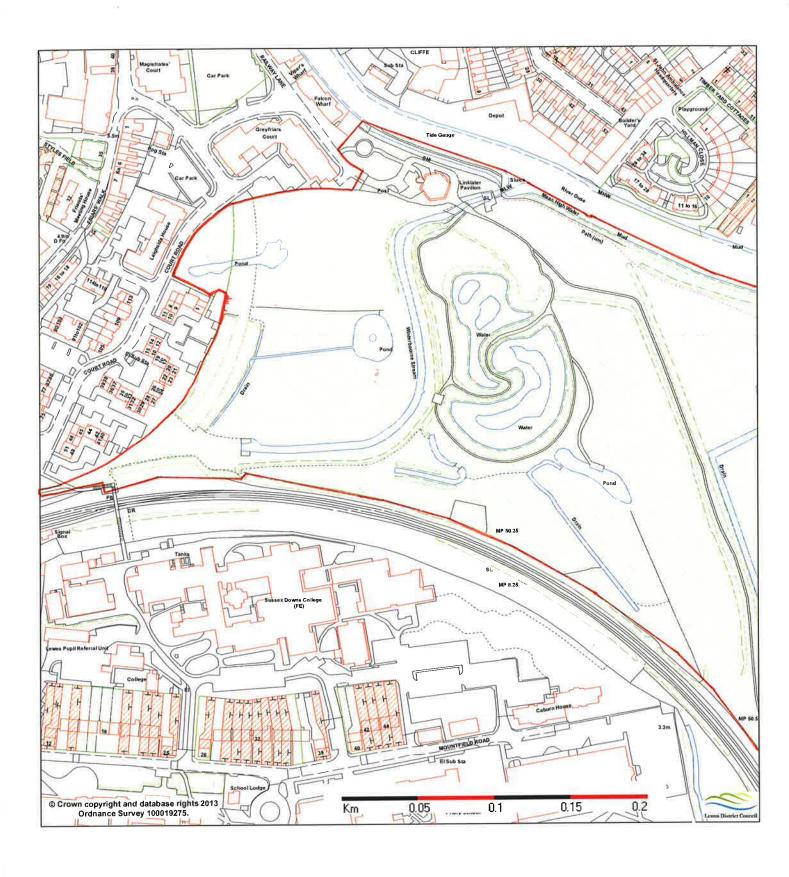

| Site Name                           | Town     | Comments                                                 |
|-------------------------------------|----------|----------------------------------------------------------|
| Barons Down                         | Lewes    | To be transferred.                                       |
| Bell Lane                           | Lewes    | To be transferred.                                       |
| Castle Banks                        | Lewes    | Grounds maintenance as part                              |
|                                     |          | of agreement with land-owner                             |
|                                     |          | (not LDC land)                                           |
| Grange Road                         | Lewes    | To be transferred.                                       |
| Jubilee Gardens                     | Lewes    | To be transferred.                                       |
| Landport Bottom                     | Lewes    | To be transferred.                                       |
| Lansdown Place                      | Lewes    | To be transferred.                                       |
| Lewes Library Site                  | Lewes    | Part transferred (land retained                          |
|                                     |          | as strategic footprint).                                 |
| Lewes Railway Land                  | Lewes    | To be transferred.                                       |
| Malling Railway Cutting             | Lewes    | To be transferred.                                       |
| Malling Street                      | Lewes    | Grounds maintenance as part                              |
|                                     |          | of agreement with land-owner                             |
| Dhanair Carrannar / Little Foot     | Lawes    | (not LDC land)                                           |
| Phoenix Causeway/Little East Street | Lewes    | Grounds maintenance as part of agreement with land-owner |
| Street                              |          | (not LDC land)                                           |
| Southover Grange Gardens            | Lewes    | To be transferred.                                       |
| The Gallops                         | Lewes    | To be transferred.                                       |
| Timberyard Lane                     | Lewes    | To be transferred.                                       |
| Valence Road                        | Lewes    | To be transferred.                                       |
| Waite Close                         | Lewes    | To be transferred.                                       |
| Watergate Lane                      | Lewes    | Grounds maintenance as part                              |
| <b>3 3 3 3</b>                      |          | of agreement with land-owner                             |
|                                     |          | (not LDC land)                                           |
| Lewes Skate Park                    | Lewes    | To be transferred (part of                               |
|                                     |          | Malling Rec site).                                       |
| Malling Rec                         | Lewes    | To be transferred.                                       |
| Stanley Turner                      | Lewes    | To be transferred.                                       |
| Convent Field                       | Lewes    | To be transferred.                                       |
| The Paddock                         | Lewes    | Leased land from ESCC (lease to                          |
|                                     |          | be transferred).                                         |
| Avis Road Rec                       | Newhaven | To be transferred.                                       |
| Castle Hill                         | Newhaven | To be transferred.                                       |
| Court Farm Road Island              | Newhaven | To be transferred.                                       |
| Denton Island                       | Newhaven | Strategic site to be retained.                           |
| Drove Park                          | Newhaven | To be transferred.                                       |
| Huggets Green (West Quay)           | Newhaven | To be transferred.                                       |
| Meeching Down Open Space            | Newhaven | Strategic site to be retained.                           |
| Newhaven Town Centre                | Newhaven | Grounds maintenance as part                              |
|                                     |          | of agreement with land-owner                             |
| 8                                   |          | (not LDC land)                                           |
| Riverside Park                      | Newhaven | To be transferred.                                       |
| Valley Road/Parkour                 | Newhaven | To be transferred.                                       |