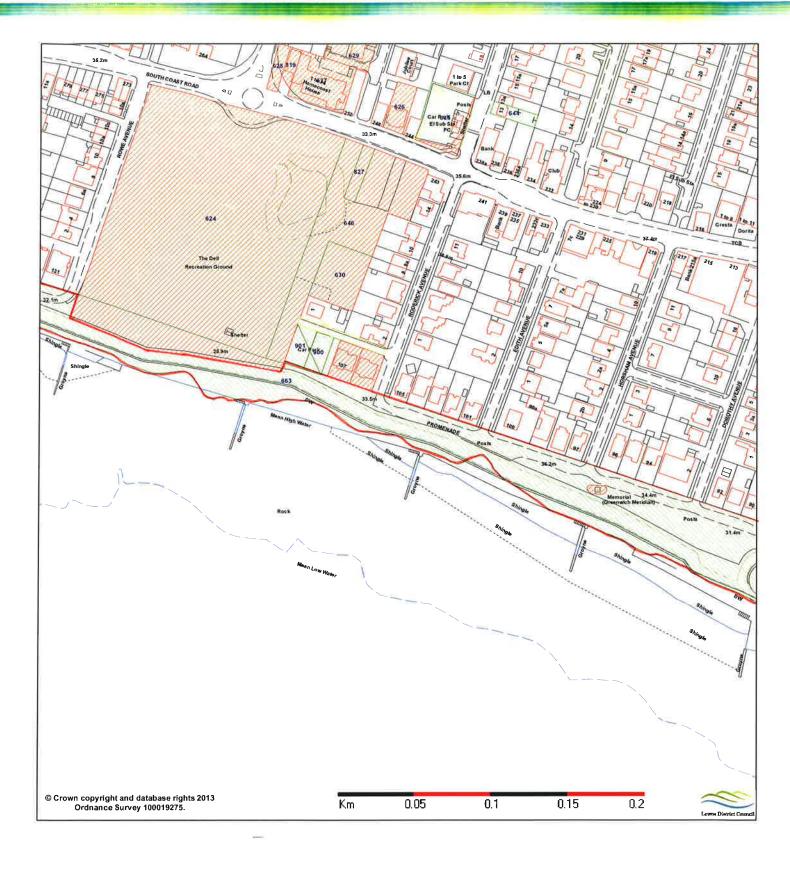

| Fort Road Outdoor Gym                 | Newhaven   | To be transferred.             |
|---------------------------------------|------------|--------------------------------|
| · · · · · · · · · · · · · · · · · · · |            |                                |
| Fort Road Rec                         | Newhaven   | To be transferred.             |
| Fort Road Skate Park                  | Newhaven   | To be transferred.             |
| Fairlight Avenue                      | Telscombe  | Strategic site to be retained. |
| Telscombe Cliff Tops                  | Telscombe  | To be transferred.             |
| Firle Road Walkway                    | Peacehaven | To be transferred.             |
| Lake Park                             | Peacehaven | To be transferred.             |
| Meridian Park                         | Peacehaven | To be transferred.             |
| Peacehaven Cliff Tops                 | Peacehaven | To be transferred.             |
| The Martlets                          | Chailey    | To be transferred.             |
| The Forges                            | Ringmer    | To be transferred.             |
| The Malthouse, Cooksbridge            | Hamsey     | To be transferred.             |