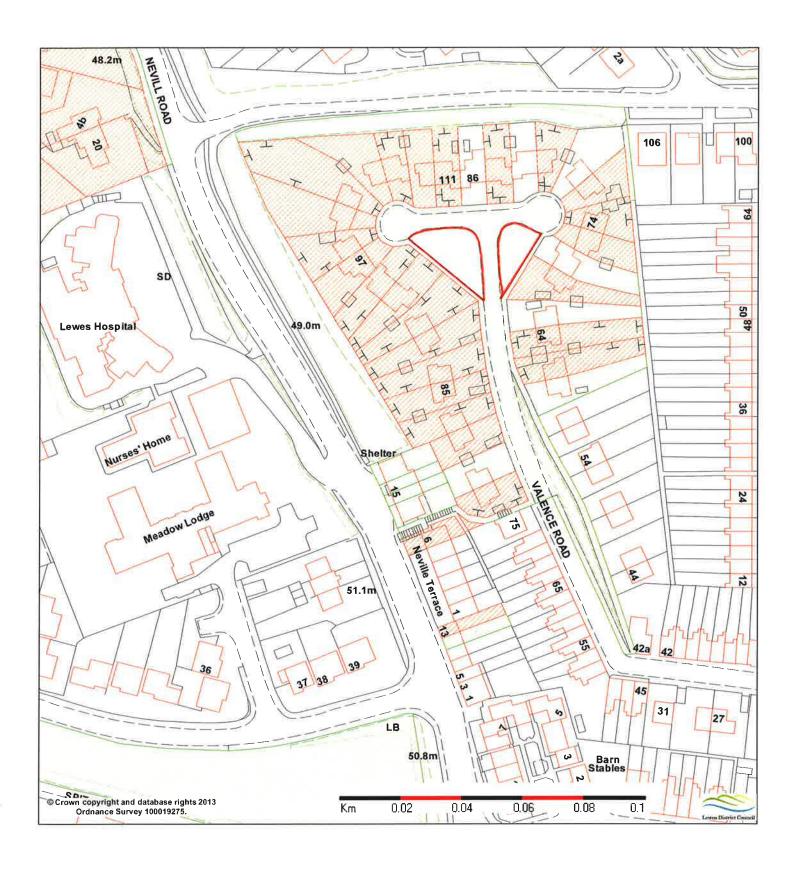

| Site Name                           | Town     | Comments                                                 |
|-------------------------------------|----------|----------------------------------------------------------|
| Barons Down                         | Lewes    | To be transferred.                                       |
| Bell Lane                           | Lewes    | To be transferred.                                       |
| Castle Banks                        | Lewes    | Grounds maintenance as part                              |
|                                     |          | of agreement with land-owner                             |
|                                     |          | (not LDC land)                                           |
| Grange Road                         | Lewes    | To be transferred.                                       |
| Jubilee Gardens                     | Lewes    | To be transferred.                                       |
| Landport Bottom                     | Lewes    | To be transferred.                                       |
| Lansdown Place                      | Lewes    | To be transferred.                                       |
| Lewes Library Site                  | Lewes    | Part transferred (land retained                          |
|                                     |          | as strategic footprint).                                 |
| Lewes Railway Land                  | Lewes    | To be transferred.                                       |
| Malling Railway Cutting             | Lewes    | To be transferred.                                       |
| Malling Street                      | Lewes    | Grounds maintenance as part                              |
|                                     |          | of agreement with land-owner                             |
| Dhanair Carrannar / Little Foot     | Lawes    | (not LDC land)                                           |
| Phoenix Causeway/Little East Street | Lewes    | Grounds maintenance as part of agreement with land-owner |
| Street                              |          | (not LDC land)                                           |
| Southover Grange Gardens            | Lewes    | To be transferred.                                       |
| The Gallops                         | Lewes    | To be transferred.                                       |
| Timberyard Lane                     | Lewes    | To be transferred.                                       |
| Valence Road                        | Lewes    | To be transferred.                                       |
| Waite Close                         | Lewes    | To be transferred.                                       |
| Watergate Lane                      | Lewes    | Grounds maintenance as part                              |
| <b>3 3 3 3</b>                      |          | of agreement with land-owner                             |
|                                     |          | (not LDC land)                                           |
| Lewes Skate Park                    | Lewes    | To be transferred (part of                               |
|                                     |          | Malling Rec site).                                       |
| Malling Rec                         | Lewes    | To be transferred.                                       |
| Stanley Turner                      | Lewes    | To be transferred.                                       |
| Convent Field                       | Lewes    | To be transferred.                                       |
| The Paddock                         | Lewes    | Leased land from ESCC (lease to                          |
|                                     |          | be transferred).                                         |
| Avis Road Rec                       | Newhaven | To be transferred.                                       |
| Castle Hill                         | Newhaven | To be transferred.                                       |
| Court Farm Road Island              | Newhaven | To be transferred.                                       |
| Denton Island                       | Newhaven | Strategic site to be retained.                           |
| Drove Park                          | Newhaven | To be transferred.                                       |
| Huggets Green (West Quay)           | Newhaven | To be transferred.                                       |
| Meeching Down Open Space            | Newhaven | Strategic site to be retained.                           |
| Newhaven Town Centre                | Newhaven | Grounds maintenance as part                              |
|                                     |          | of agreement with land-owner                             |
| 8                                   |          | (not LDC land)                                           |
| Riverside Park                      | Newhaven | To be transferred.                                       |
| Valley Road/Parkour                 | Newhaven | To be transferred.                                       |