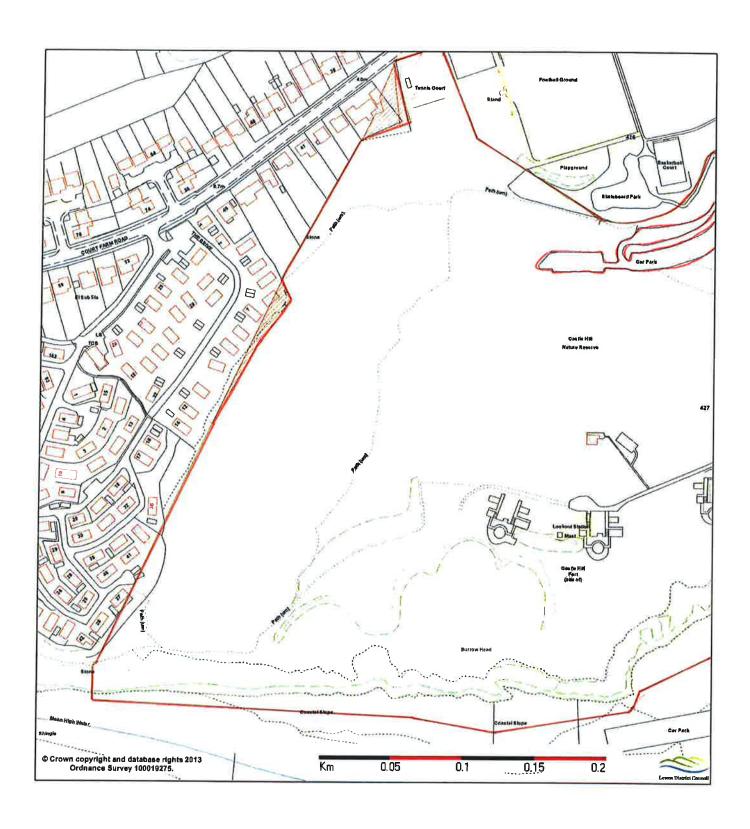

| Site Name                           | Town     | Comments                                                 |
|-------------------------------------|----------|----------------------------------------------------------|
| Barons Down                         | Lewes    | To be transferred.                                       |
| Bell Lane                           | Lewes    | To be transferred.                                       |
| Castle Banks                        | Lewes    | Grounds maintenance as part                              |
|                                     |          | of agreement with land-owner                             |
|                                     |          | (not LDC land)                                           |
| Grange Road                         | Lewes    | To be transferred.                                       |
| Jubilee Gardens                     | Lewes    | To be transferred.                                       |
| Landport Bottom                     | Lewes    | To be transferred.                                       |
| Lansdown Place                      | Lewes    | To be transferred.                                       |
| Lewes Library Site                  | Lewes    | Part transferred (land retained                          |
|                                     |          | as strategic footprint).                                 |
| Lewes Railway Land                  | Lewes    | To be transferred.                                       |
| Malling Railway Cutting             | Lewes    | To be transferred.                                       |
| Malling Street                      | Lewes    | Grounds maintenance as part                              |
|                                     |          | of agreement with land-owner                             |
| Dhanair Carrannar / Little Foot     | Lawes    | (not LDC land)                                           |
| Phoenix Causeway/Little East Street | Lewes    | Grounds maintenance as part of agreement with land-owner |
| Street                              |          | (not LDC land)                                           |
| Southover Grange Gardens            | Lewes    | To be transferred.                                       |
| The Gallops                         | Lewes    | To be transferred.                                       |
| Timberyard Lane                     | Lewes    | To be transferred.                                       |
| Valence Road                        | Lewes    | To be transferred.                                       |
| Waite Close                         | Lewes    | To be transferred.                                       |
| Watergate Lane                      | Lewes    | Grounds maintenance as part                              |
| <b>3 3 3 3</b>                      |          | of agreement with land-owner                             |
|                                     |          | (not LDC land)                                           |
| Lewes Skate Park                    | Lewes    | To be transferred (part of                               |
|                                     |          | Malling Rec site).                                       |
| Malling Rec                         | Lewes    | To be transferred.                                       |
| Stanley Turner                      | Lewes    | To be transferred.                                       |
| Convent Field                       | Lewes    | To be transferred.                                       |
| The Paddock                         | Lewes    | Leased land from ESCC (lease to                          |
|                                     |          | be transferred).                                         |
| Avis Road Rec                       | Newhaven | To be transferred.                                       |
| Castle Hill                         | Newhaven | To be transferred.                                       |
| Court Farm Road Island              | Newhaven | To be transferred.                                       |
| Denton Island                       | Newhaven | Strategic site to be retained.                           |
| Drove Park                          | Newhaven | To be transferred.                                       |
| Huggets Green (West Quay)           | Newhaven | To be transferred.                                       |
| Meeching Down Open Space            | Newhaven | Strategic site to be retained.                           |
| Newhaven Town Centre                | Newhaven | Grounds maintenance as part                              |
|                                     |          | of agreement with land-owner                             |
| 8                                   |          | (not LDC land)                                           |
| Riverside Park                      | Newhaven | To be transferred.                                       |
| Valley Road/Parkour                 | Newhaven | To be transferred.                                       |