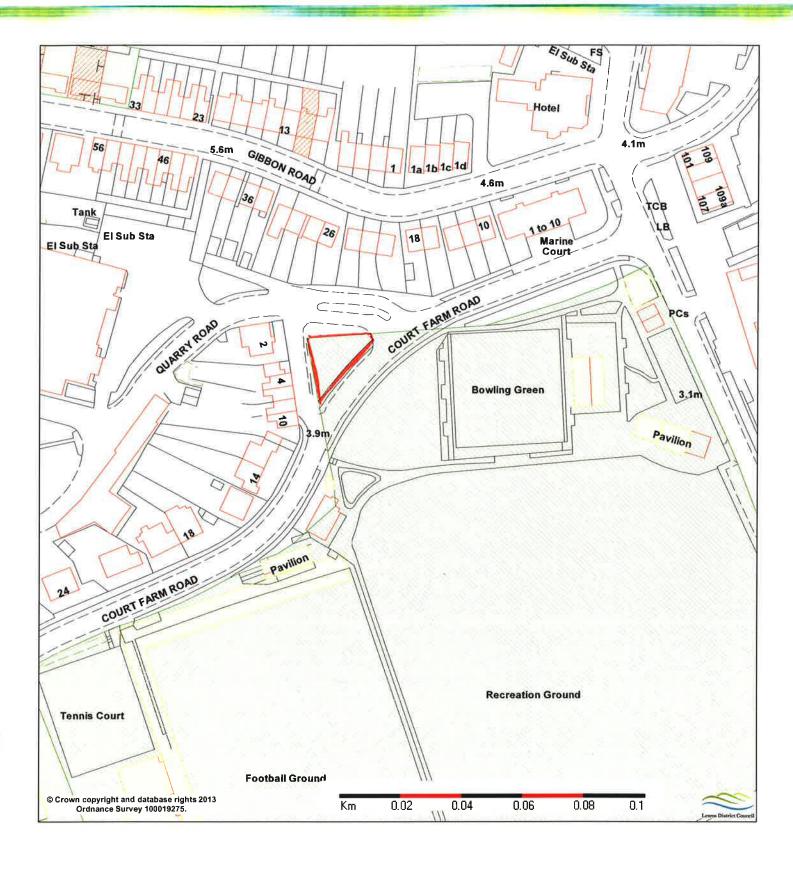

| Site Name                           | Town     | Comments                                                 |
|-------------------------------------|----------|----------------------------------------------------------|
| Barons Down                         | Lewes    | To be transferred.                                       |
| Bell Lane                           | Lewes    | To be transferred.                                       |
| Castle Banks                        | Lewes    | Grounds maintenance as part                              |
|                                     |          | of agreement with land-owner                             |
|                                     |          | (not LDC land)                                           |
| Grange Road                         | Lewes    | To be transferred.                                       |
| Jubilee Gardens                     | Lewes    | To be transferred.                                       |
| Landport Bottom                     | Lewes    | To be transferred.                                       |
| Lansdown Place                      | Lewes    | To be transferred.                                       |
| Lewes Library Site                  | Lewes    | Part transferred (land retained                          |
|                                     |          | as strategic footprint).                                 |
| Lewes Railway Land                  | Lewes    | To be transferred.                                       |
| Malling Railway Cutting             | Lewes    | To be transferred.                                       |
| Malling Street                      | Lewes    | Grounds maintenance as part                              |
|                                     |          | of agreement with land-owner                             |
| Dhanair Carrannar / Little Foot     | Lawes    | (not LDC land)                                           |
| Phoenix Causeway/Little East Street | Lewes    | Grounds maintenance as part of agreement with land-owner |
| Street                              |          | (not LDC land)                                           |
| Southover Grange Gardens            | Lewes    | To be transferred.                                       |
| The Gallops                         | Lewes    | To be transferred.                                       |
| Timberyard Lane                     | Lewes    | To be transferred.                                       |
| Valence Road                        | Lewes    | To be transferred.                                       |
| Waite Close                         | Lewes    | To be transferred.                                       |
| Watergate Lane                      | Lewes    | Grounds maintenance as part                              |
| <b>3 3 3 3</b>                      |          | of agreement with land-owner                             |
|                                     |          | (not LDC land)                                           |
| Lewes Skate Park                    | Lewes    | To be transferred (part of                               |
|                                     |          | Malling Rec site).                                       |
| Malling Rec                         | Lewes    | To be transferred.                                       |
| Stanley Turner                      | Lewes    | To be transferred.                                       |
| Convent Field                       | Lewes    | To be transferred.                                       |
| The Paddock                         | Lewes    | Leased land from ESCC (lease to                          |
|                                     |          | be transferred).                                         |
| Avis Road Rec                       | Newhaven | To be transferred.                                       |
| Castle Hill                         | Newhaven | To be transferred.                                       |
| Court Farm Road Island              | Newhaven | To be transferred.                                       |
| Denton Island                       | Newhaven | Strategic site to be retained.                           |
| Drove Park                          | Newhaven | To be transferred.                                       |
| Huggets Green (West Quay)           | Newhaven | To be transferred.                                       |
| Meeching Down Open Space            | Newhaven | Strategic site to be retained.                           |
| Newhaven Town Centre                | Newhaven | Grounds maintenance as part                              |
|                                     |          | of agreement with land-owner                             |
| 8                                   |          | (not LDC land)                                           |
| Riverside Park                      | Newhaven | To be transferred.                                       |
| Valley Road/Parkour                 | Newhaven | To be transferred.                                       |