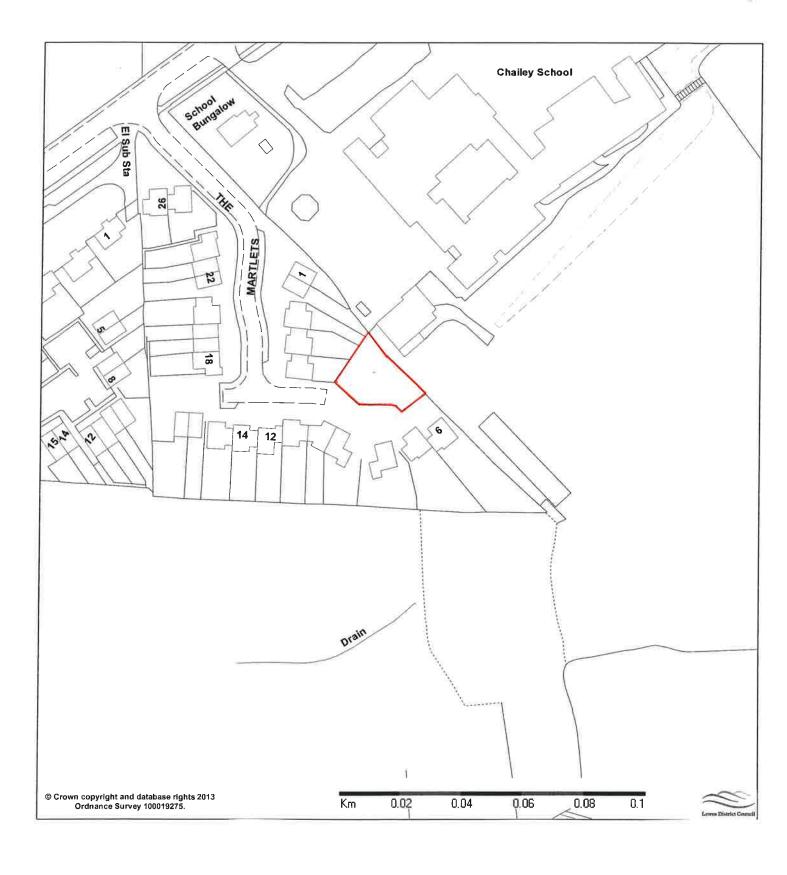

| Fort Road Outdoor Gym                 | Newhaven   | To be transferred.             |
|---------------------------------------|------------|--------------------------------|
| · · · · · · · · · · · · · · · · · · · |            |                                |
| Fort Road Rec                         | Newhaven   | To be transferred.             |
| Fort Road Skate Park                  | Newhaven   | To be transferred.             |
| Fairlight Avenue                      | Telscombe  | Strategic site to be retained. |
| Telscombe Cliff Tops                  | Telscombe  | To be transferred.             |
| Firle Road Walkway                    | Peacehaven | To be transferred.             |
| Lake Park                             | Peacehaven | To be transferred.             |
| Meridian Park                         | Peacehaven | To be transferred.             |
| Peacehaven Cliff Tops                 | Peacehaven | To be transferred.             |
| The Martlets                          | Chailey    | To be transferred.             |
| The Forges                            | Ringmer    | To be transferred.             |
| The Malthouse, Cooksbridge            | Hamsey     | To be transferred.             |