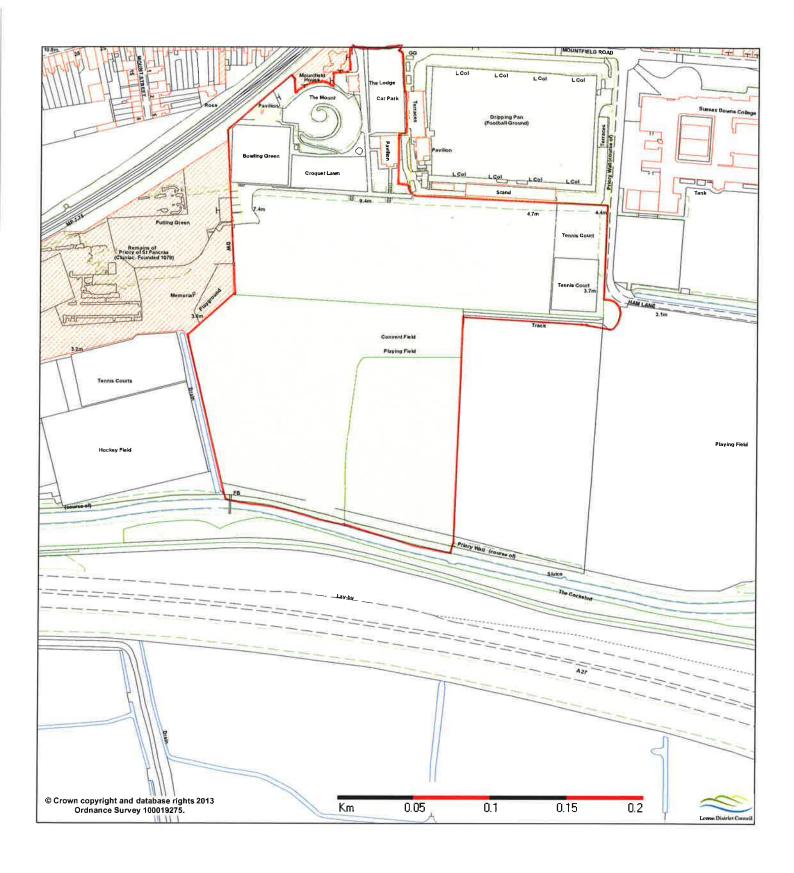

| Site Name                           | Town     | Comments                                                 |
|-------------------------------------|----------|----------------------------------------------------------|
| Barons Down                         | Lewes    | To be transferred.                                       |
| Bell Lane                           | Lewes    | To be transferred.                                       |
| Castle Banks                        | Lewes    | Grounds maintenance as part                              |
|                                     |          | of agreement with land-owner                             |
|                                     |          | (not LDC land)                                           |
| Grange Road                         | Lewes    | To be transferred.                                       |
| Jubilee Gardens                     | Lewes    | To be transferred.                                       |
| Landport Bottom                     | Lewes    | To be transferred.                                       |
| Lansdown Place                      | Lewes    | To be transferred.                                       |
| Lewes Library Site                  | Lewes    | Part transferred (land retained                          |
|                                     |          | as strategic footprint).                                 |
| Lewes Railway Land                  | Lewes    | To be transferred.                                       |
| Malling Railway Cutting             | Lewes    | To be transferred.                                       |
| Malling Street                      | Lewes    | Grounds maintenance as part                              |
|                                     |          | of agreement with land-owner                             |
| Dhanair Carrannar / Little Foot     | Lawes    | (not LDC land)                                           |
| Phoenix Causeway/Little East Street | Lewes    | Grounds maintenance as part of agreement with land-owner |
| Street                              |          | (not LDC land)                                           |
| Southover Grange Gardens            | Lewes    | To be transferred.                                       |
| The Gallops                         | Lewes    | To be transferred.                                       |
| Timberyard Lane                     | Lewes    | To be transferred.                                       |
| Valence Road                        | Lewes    | To be transferred.                                       |
| Waite Close                         | Lewes    | To be transferred.                                       |
| Watergate Lane                      | Lewes    | Grounds maintenance as part                              |
| <b>3 3 3 3</b>                      |          | of agreement with land-owner                             |
|                                     |          | (not LDC land)                                           |
| Lewes Skate Park                    | Lewes    | To be transferred (part of                               |
|                                     |          | Malling Rec site).                                       |
| Malling Rec                         | Lewes    | To be transferred.                                       |
| Stanley Turner                      | Lewes    | To be transferred.                                       |
| Convent Field                       | Lewes    | To be transferred.                                       |
| The Paddock                         | Lewes    | Leased land from ESCC (lease to                          |
|                                     |          | be transferred).                                         |
| Avis Road Rec                       | Newhaven | To be transferred.                                       |
| Castle Hill                         | Newhaven | To be transferred.                                       |
| Court Farm Road Island              | Newhaven | To be transferred.                                       |
| Denton Island                       | Newhaven | Strategic site to be retained.                           |
| Drove Park                          | Newhaven | To be transferred.                                       |
| Huggets Green (West Quay)           | Newhaven | To be transferred.                                       |
| Meeching Down Open Space            | Newhaven | Strategic site to be retained.                           |
| Newhaven Town Centre                | Newhaven | Grounds maintenance as part                              |
|                                     |          | of agreement with land-owner                             |
| 8                                   |          | (not LDC land)                                           |
| Riverside Park                      | Newhaven | To be transferred.                                       |
| Valley Road/Parkour                 | Newhaven | To be transferred.                                       |