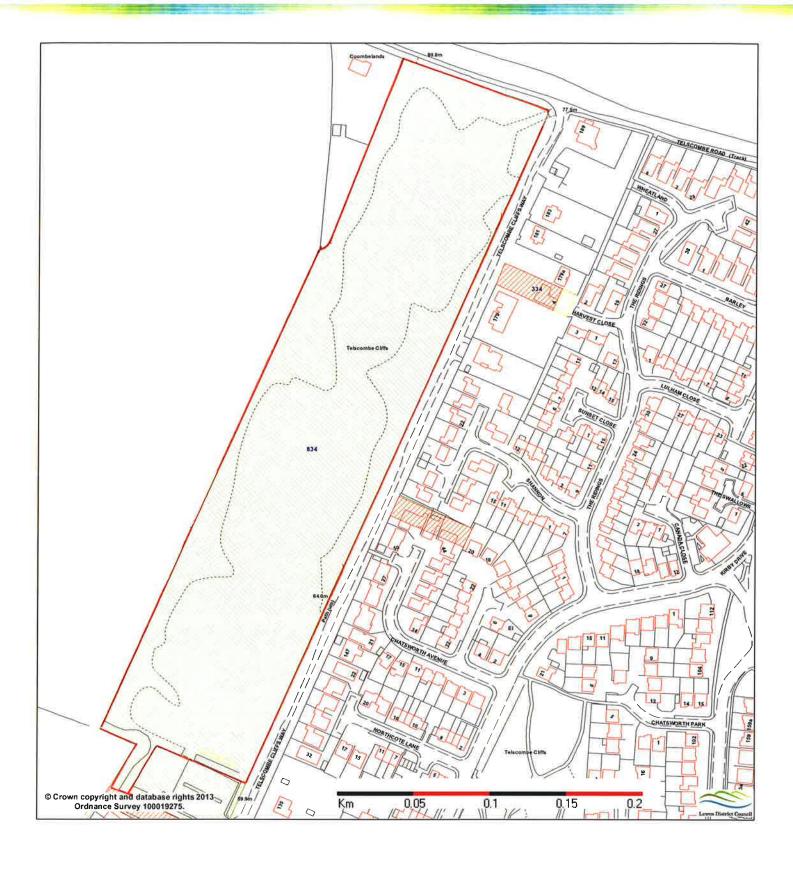

| Fort Road Outdoor Gym                 | Newhaven   | To be transferred.             |
|---------------------------------------|------------|--------------------------------|
| · · · · · · · · · · · · · · · · · · · |            |                                |
| Fort Road Rec                         | Newhaven   | To be transferred.             |
| Fort Road Skate Park                  | Newhaven   | To be transferred.             |
| Fairlight Avenue                      | Telscombe  | Strategic site to be retained. |
| Telscombe Cliff Tops                  | Telscombe  | To be transferred.             |
| Firle Road Walkway                    | Peacehaven | To be transferred.             |
| Lake Park                             | Peacehaven | To be transferred.             |
| Meridian Park                         | Peacehaven | To be transferred.             |
| Peacehaven Cliff Tops                 | Peacehaven | To be transferred.             |
| The Martlets                          | Chailey    | To be transferred.             |
| The Forges                            | Ringmer    | To be transferred.             |
| The Malthouse, Cooksbridge            | Hamsey     | To be transferred.             |