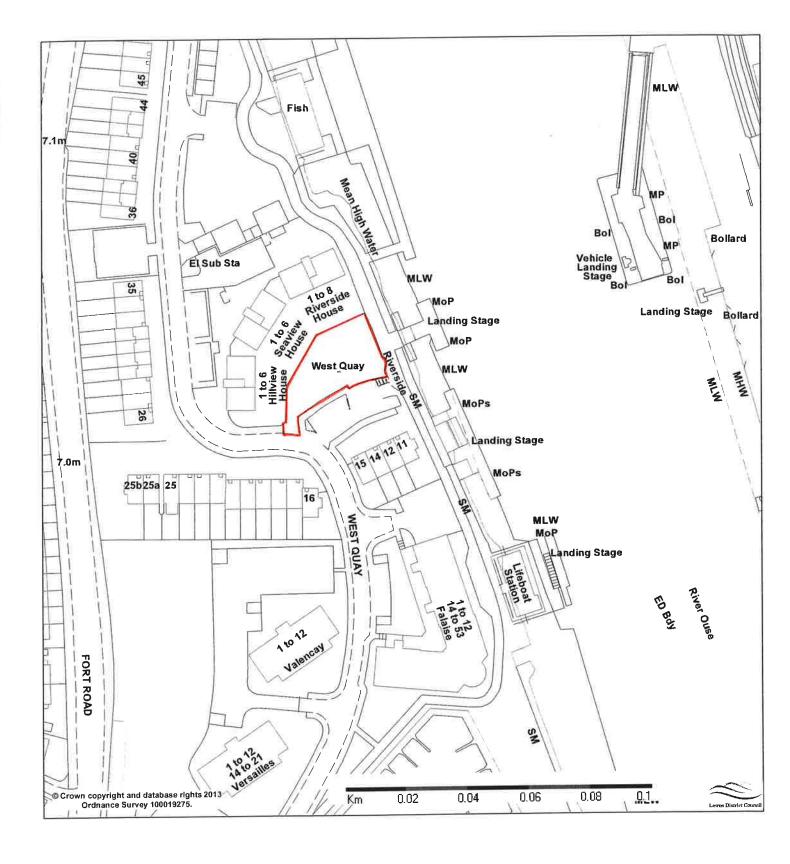

| Site Name                           | Town     | Comments                                                 |
|-------------------------------------|----------|----------------------------------------------------------|
| Barons Down                         | Lewes    | To be transferred.                                       |
| Bell Lane                           | Lewes    | To be transferred.                                       |
| Castle Banks                        | Lewes    | Grounds maintenance as part                              |
|                                     |          | of agreement with land-owner                             |
|                                     |          | (not LDC land)                                           |
| Grange Road                         | Lewes    | To be transferred.                                       |
| Jubilee Gardens                     | Lewes    | To be transferred.                                       |
| Landport Bottom                     | Lewes    | To be transferred.                                       |
| Lansdown Place                      | Lewes    | To be transferred.                                       |
| Lewes Library Site                  | Lewes    | Part transferred (land retained                          |
|                                     |          | as strategic footprint).                                 |
| Lewes Railway Land                  | Lewes    | To be transferred.                                       |
| Malling Railway Cutting             | Lewes    | To be transferred.                                       |
| Malling Street                      | Lewes    | Grounds maintenance as part                              |
|                                     |          | of agreement with land-owner                             |
| Dhanair Carrannar / Little Foot     | Lawes    | (not LDC land)                                           |
| Phoenix Causeway/Little East Street | Lewes    | Grounds maintenance as part of agreement with land-owner |
| Street                              |          | (not LDC land)                                           |
| Southover Grange Gardens            | Lewes    | To be transferred.                                       |
| The Gallops                         | Lewes    | To be transferred.                                       |
| Timberyard Lane                     | Lewes    | To be transferred.                                       |
| Valence Road                        | Lewes    | To be transferred.                                       |
| Waite Close                         | Lewes    | To be transferred.                                       |
| Watergate Lane                      | Lewes    | Grounds maintenance as part                              |
| <b>3 3 3 3</b>                      |          | of agreement with land-owner                             |
|                                     |          | (not LDC land)                                           |
| Lewes Skate Park                    | Lewes    | To be transferred (part of                               |
|                                     |          | Malling Rec site).                                       |
| Malling Rec                         | Lewes    | To be transferred.                                       |
| Stanley Turner                      | Lewes    | To be transferred.                                       |
| Convent Field                       | Lewes    | To be transferred.                                       |
| The Paddock                         | Lewes    | Leased land from ESCC (lease to                          |
|                                     |          | be transferred).                                         |
| Avis Road Rec                       | Newhaven | To be transferred.                                       |
| Castle Hill                         | Newhaven | To be transferred.                                       |
| Court Farm Road Island              | Newhaven | To be transferred.                                       |
| Denton Island                       | Newhaven | Strategic site to be retained.                           |
| Drove Park                          | Newhaven | To be transferred.                                       |
| Huggets Green (West Quay)           | Newhaven | To be transferred.                                       |
| Meeching Down Open Space            | Newhaven | Strategic site to be retained.                           |
| Newhaven Town Centre                | Newhaven | Grounds maintenance as part                              |
|                                     |          | of agreement with land-owner                             |
| 8                                   |          | (not LDC land)                                           |
| Riverside Park                      | Newhaven | To be transferred.                                       |
| Valley Road/Parkour                 | Newhaven | To be transferred.                                       |