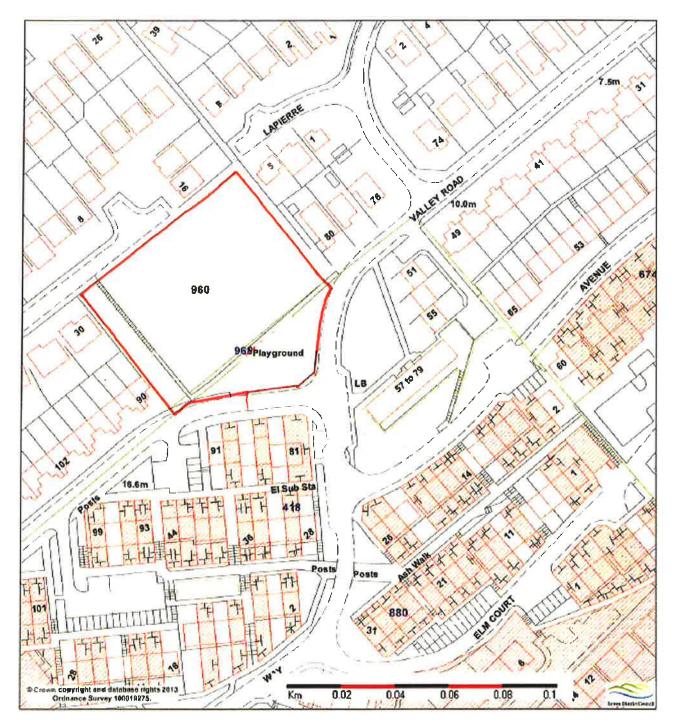

be  | To be transferred.             |
| Firle Road Walkway                    | Peacehaven | To be transferred.             |
| Lake Park                             | Peacehaven | To be transferred.             |
| Meridian Park                         | Peacehaven | To be transferred.             |
| Peacehaven Cliff Tops                 | Peacehaven | To be transferred.             |
| The Martlets                          | Chailey    | To be transferred.             |
| The Forges                            | Ringmer    | To be transferred.             |
| The Malthouse, Cooksbridge            | Hamsey     | To be transferred.             |































































































Stanley turner





































## Valley Road/Parkour Play Area

## Newhaven

|   | Legend |
|---|--------|
|   |        |
|   |        |
|   |        |
| ı |        |
|   |        |
|   |        |
| ١ |        |
| ı |        |
| ı |        |
| ı |        |
| ч |        |

| Organisation | Lewes District Council |  |
|--------------|------------------------|--|
| Department   |                        |  |
| Comment      |                        |  |
| Date         | 08 January 2015        |  |
| Scale        | 1:1250                 |  |

**ESRI** UK