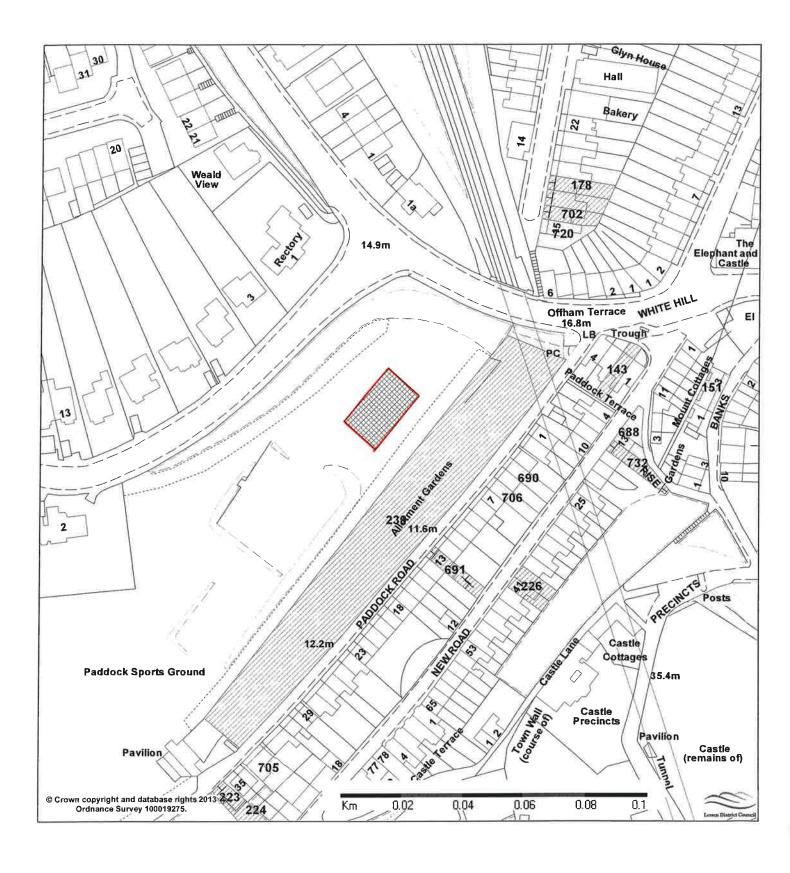

| Site Name                           | Town     | Comments                                                 |
|-------------------------------------|----------|----------------------------------------------------------|
| Barons Down                         | Lewes    | To be transferred.                                       |
| Bell Lane                           | Lewes    | To be transferred.                                       |
| Castle Banks                        | Lewes    | Grounds maintenance as part                              |
|                                     |          | of agreement with land-owner                             |
|                                     |          | (not LDC land)                                           |
| Grange Road                         | Lewes    | To be transferred.                                       |
| Jubilee Gardens                     | Lewes    | To be transferred.                                       |
| Landport Bottom                     | Lewes    | To be transferred.                                       |
| Lansdown Place                      | Lewes    | To be transferred.                                       |
| Lewes Library Site                  | Lewes    | Part transferred (land retained                          |
|                                     |          | as strategic footprint).                                 |
| Lewes Railway Land                  | Lewes    | To be transferred.                                       |
| Malling Railway Cutting             | Lewes    | To be transferred.                                       |
| Malling Street                      | Lewes    | Grounds maintenance as part                              |
|                                     |          | of agreement with land-owner                             |
| Dhanair Carrannar / Little Foot     | Lawes    | (not LDC land)                                           |
| Phoenix Causeway/Little East Street | Lewes    | Grounds maintenance as part of agreement with land-owner |
| Street                              |          | (not LDC land)                                           |
| Southover Grange Gardens            | Lewes    | To be transferred.                                       |
| The Gallops                         | Lewes    | To be transferred.                                       |
| Timberyard Lane                     | Lewes    | To be transferred.                                       |
| Valence Road                        | Lewes    | To be transferred.                                       |
| Waite Close                         | Lewes    | To be transferred.                                       |
| Watergate Lane                      | Lewes    | Grounds maintenance as part                              |
| <b>3 3 3 3</b>                      |          | of agreement with land-owner                             |
|                                     |          | (not LDC land)                                           |
| Lewes Skate Park                    | Lewes    | To be transferred (part of                               |
|                                     |          | Malling Rec site).                                       |
| Malling Rec                         | Lewes    | To be transferred.                                       |
| Stanley Turner                      | Lewes    | To be transferred.                                       |
| Convent Field                       | Lewes    | To be transferred.                                       |
| The Paddock                         | Lewes    | Leased land from ESCC (lease to                          |
|                                     |          | be transferred).                                         |
| Avis Road Rec                       | Newhaven | To be transferred.                                       |
| Castle Hill                         | Newhaven | To be transferred.                                       |
| Court Farm Road Island              | Newhaven | To be transferred.                                       |
| Denton Island                       | Newhaven | Strategic site to be retained.                           |
| Drove Park                          | Newhaven | To be transferred.                                       |
| Huggets Green (West Quay)           | Newhaven | To be transferred.                                       |
| Meeching Down Open Space            | Newhaven | Strategic site to be retained.                           |
| Newhaven Town Centre                | Newhaven | Grounds maintenance as part                              |
|                                     |          | of agreement with land-owner                             |
| 8                                   |          | (not LDC land)                                           |
| Riverside Park                      | Newhaven | To be transferred.                                       |
| Valley Road/Parkour                 | Newhaven | To be transferred.                                       |