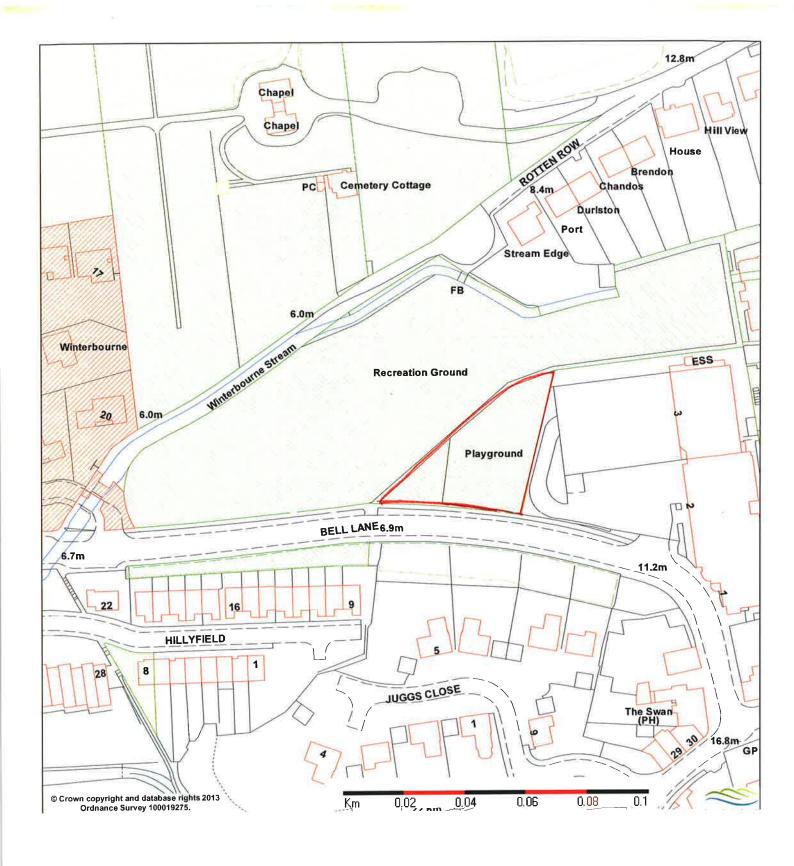

| Site Name                           | Town     | Comments                                                 |
|-------------------------------------|----------|----------------------------------------------------------|
| Barons Down                         | Lewes    | To be transferred.                                       |
| Bell Lane                           | Lewes    | To be transferred.                                       |
| Castle Banks                        | Lewes    | Grounds maintenance as part                              |
|                                     |          | of agreement with land-owner                             |
|                                     |          | (not LDC land)                                           |
| Grange Road                         | Lewes    | To be transferred.                                       |
| Jubilee Gardens                     | Lewes    | To be transferred.                                       |
| Landport Bottom                     | Lewes    | To be transferred.                                       |
| Lansdown Place                      | Lewes    | To be transferred.                                       |
| Lewes Library Site                  | Lewes    | Part transferred (land retained                          |
|                                     |          | as strategic footprint).                                 |
| Lewes Railway Land                  | Lewes    | To be transferred.                                       |
| Malling Railway Cutting             | Lewes    | To be transferred.                                       |
| Malling Street                      | Lewes    | Grounds maintenance as part                              |
|                                     |          | of agreement with land-owner                             |
| Dhanair Carrannar / Little Foot     | Lawes    | (not LDC land)                                           |
| Phoenix Causeway/Little East Street | Lewes    | Grounds maintenance as part of agreement with land-owner |
| Street                              |          | (not LDC land)                                           |
| Southover Grange Gardens            | Lewes    | To be transferred.                                       |
| The Gallops                         | Lewes    | To be transferred.                                       |
| Timberyard Lane                     | Lewes    | To be transferred.                                       |
| Valence Road                        | Lewes    | To be transferred.                                       |
| Waite Close                         | Lewes    | To be transferred.                                       |
| Watergate Lane                      | Lewes    | Grounds maintenance as part                              |
| <b>3 3 3 3</b>                      |          | of agreement with land-owner                             |
|                                     |          | (not LDC land)                                           |
| Lewes Skate Park                    | Lewes    | To be transferred (part of                               |
|                                     |          | Malling Rec site).                                       |
| Malling Rec                         | Lewes    | To be transferred.                                       |
| Stanley Turner                      | Lewes    | To be transferred.                                       |
| Convent Field                       | Lewes    | To be transferred.                                       |
| The Paddock                         | Lewes    | Leased land from ESCC (lease to                          |
|                                     |          | be transferred).                                         |
| Avis Road Rec                       | Newhaven | To be transferred.                                       |
| Castle Hill                         | Newhaven | To be transferred.                                       |
| Court Farm Road Island              | Newhaven | To be transferred.                                       |
| Denton Island                       | Newhaven | Strategic site to be retained.                           |
| Drove Park                          | Newhaven | To be transferred.                                       |
| Huggets Green (West Quay)           | Newhaven | To be transferred.                                       |
| Meeching Down Open Space            | Newhaven | Strategic site to be retained.                           |
| Newhaven Town Centre                | Newhaven | Grounds maintenance as part                              |
|                                     |          | of agreement with land-owner                             |
| 8                                   |          | (not LDC land)                                           |
| Riverside Park                      | Newhaven | To be transferred.                                       |
| Valley Road/Parkour                 | Newhaven | To be transferred.                                       |