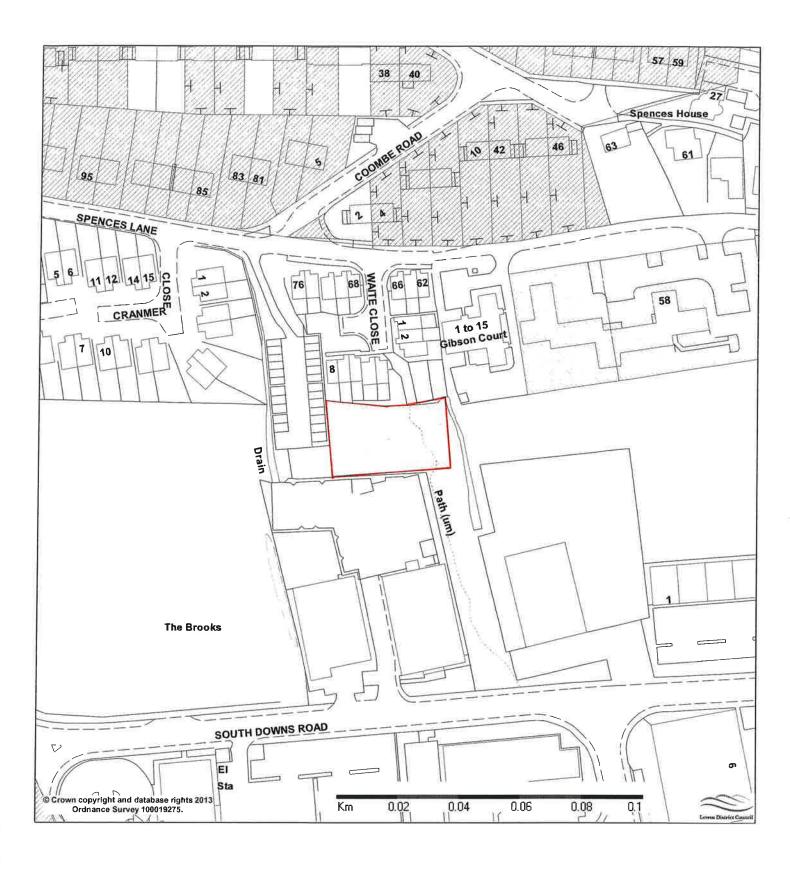

| Site Name                           | Town     | Comments                                                 |
|-------------------------------------|----------|----------------------------------------------------------|
| Barons Down                         | Lewes    | To be transferred.                                       |
| Bell Lane                           | Lewes    | To be transferred.                                       |
| Castle Banks                        | Lewes    | Grounds maintenance as part                              |
|                                     |          | of agreement with land-owner                             |
|                                     |          | (not LDC land)                                           |
| Grange Road                         | Lewes    | To be transferred.                                       |
| Jubilee Gardens                     | Lewes    | To be transferred.                                       |
| Landport Bottom                     | Lewes    | To be transferred.                                       |
| Lansdown Place                      | Lewes    | To be transferred.                                       |
| Lewes Library Site                  | Lewes    | Part transferred (land retained                          |
|                                     |          | as strategic footprint).                                 |
| Lewes Railway Land                  | Lewes    | To be transferred.                                       |
| Malling Railway Cutting             | Lewes    | To be transferred.                                       |
| Malling Street                      | Lewes    | Grounds maintenance as part                              |
|                                     |          | of agreement with land-owner                             |
| Dhanair Carrannar / Little Foot     | Lawes    | (not LDC land)                                           |
| Phoenix Causeway/Little East Street | Lewes    | Grounds maintenance as part of agreement with land-owner |
| Street                              |          | (not LDC land)                                           |
| Southover Grange Gardens            | Lewes    | To be transferred.                                       |
| The Gallops                         | Lewes    | To be transferred.                                       |
| Timberyard Lane                     | Lewes    | To be transferred.                                       |
| Valence Road                        | Lewes    | To be transferred.                                       |
| Waite Close                         | Lewes    | To be transferred.                                       |
| Watergate Lane                      | Lewes    | Grounds maintenance as part                              |
| <b>3 3 3 3</b>                      |          | of agreement with land-owner                             |
|                                     |          | (not LDC land)                                           |
| Lewes Skate Park                    | Lewes    | To be transferred (part of                               |
|                                     |          | Malling Rec site).                                       |
| Malling Rec                         | Lewes    | To be transferred.                                       |
| Stanley Turner                      | Lewes    | To be transferred.                                       |
| Convent Field                       | Lewes    | To be transferred.                                       |
| The Paddock                         | Lewes    | Leased land from ESCC (lease to                          |
|                                     |          | be transferred).                                         |
| Avis Road Rec                       | Newhaven | To be transferred.                                       |
| Castle Hill                         | Newhaven | To be transferred.                                       |
| Court Farm Road Island              | Newhaven | To be transferred.                                       |
| Denton Island                       | Newhaven | Strategic site to be retained.                           |
| Drove Park                          | Newhaven | To be transferred.                                       |
| Huggets Green (West Quay)           | Newhaven | To be transferred.                                       |
| Meeching Down Open Space            | Newhaven | Strategic site to be retained.                           |
| Newhaven Town Centre                | Newhaven | Grounds maintenance as part                              |
|                                     |          | of agreement with land-owner                             |
| 8                                   |          | (not LDC land)                                           |
| Riverside Park                      | Newhaven | To be transferred.                                       |
| Valley Road/Parkour                 | Newhaven | To be transferred.                                       |