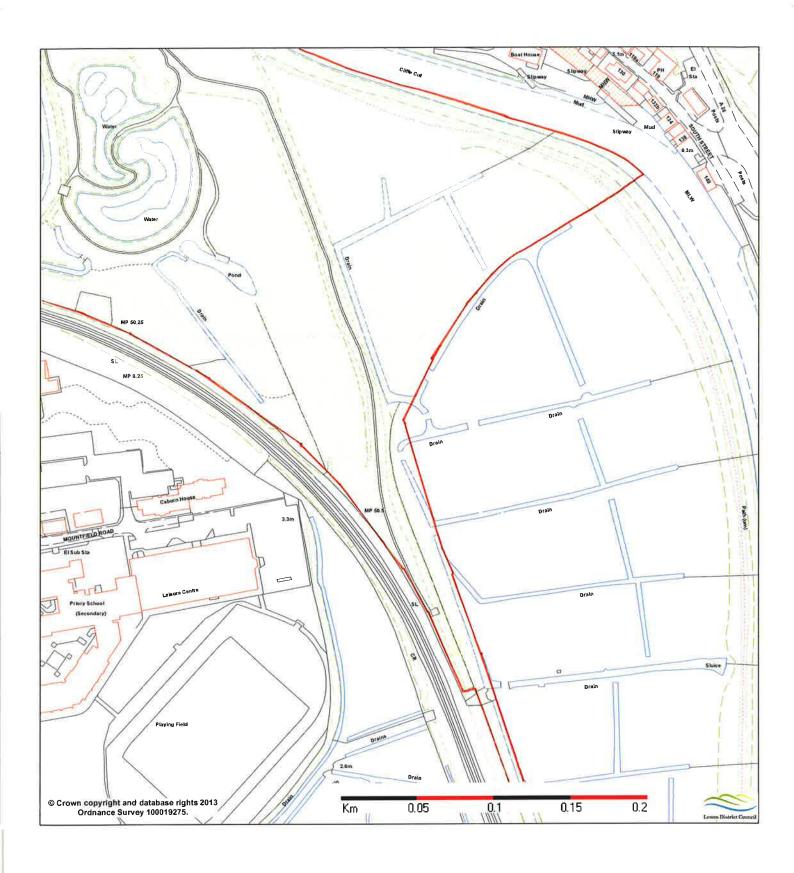

| Site Name                           | Town     | Comments                                                 |
|-------------------------------------|----------|----------------------------------------------------------|
| Barons Down                         | Lewes    | To be transferred.                                       |
| Bell Lane                           | Lewes    | To be transferred.                                       |
| Castle Banks                        | Lewes    | Grounds maintenance as part                              |
|                                     |          | of agreement with land-owner                             |
|                                     |          | (not LDC land)                                           |
| Grange Road                         | Lewes    | To be transferred.                                       |
| Jubilee Gardens                     | Lewes    | To be transferred.                                       |
| Landport Bottom                     | Lewes    | To be transferred.                                       |
| Lansdown Place                      | Lewes    | To be transferred.                                       |
| Lewes Library Site                  | Lewes    | Part transferred (land retained                          |
|                                     |          | as strategic footprint).                                 |
| Lewes Railway Land                  | Lewes    | To be transferred.                                       |
| Malling Railway Cutting             | Lewes    | To be transferred.                                       |
| Malling Street                      | Lewes    | Grounds maintenance as part                              |
|                                     |          | of agreement with land-owner                             |
| Dhanair Carrannar / Little Foot     | Lawes    | (not LDC land)                                           |
| Phoenix Causeway/Little East Street | Lewes    | Grounds maintenance as part of agreement with land-owner |
| Street                              |          | (not LDC land)                                           |
| Southover Grange Gardens            | Lewes    | To be transferred.                                       |
| The Gallops                         | Lewes    | To be transferred.                                       |
| Timberyard Lane                     | Lewes    | To be transferred.                                       |
| Valence Road                        | Lewes    | To be transferred.                                       |
| Waite Close                         | Lewes    | To be transferred.                                       |
| Watergate Lane                      | Lewes    | Grounds maintenance as part                              |
| <b>3 3 3 3</b>                      |          | of agreement with land-owner                             |
|                                     |          | (not LDC land)                                           |
| Lewes Skate Park                    | Lewes    | To be transferred (part of                               |
|                                     |          | Malling Rec site).                                       |
| Malling Rec                         | Lewes    | To be transferred.                                       |
| Stanley Turner                      | Lewes    | To be transferred.                                       |
| Convent Field                       | Lewes    | To be transferred.                                       |
| The Paddock                         | Lewes    | Leased land from ESCC (lease to                          |
|                                     |          | be transferred).                                         |
| Avis Road Rec                       | Newhaven | To be transferred.                                       |
| Castle Hill                         | Newhaven | To be transferred.                                       |
| Court Farm Road Island              | Newhaven | To be transferred.                                       |
| Denton Island                       | Newhaven | Strategic site to be retained.                           |
| Drove Park                          | Newhaven | To be transferred.                                       |
| Huggets Green (West Quay)           | Newhaven | To be transferred.                                       |
| Meeching Down Open Space            | Newhaven | Strategic site to be retained.                           |
| Newhaven Town Centre                | Newhaven | Grounds maintenance as part                              |
|                                     |          | of agreement with land-owner                             |
| 8                                   |          | (not LDC land)                                           |
| Riverside Park                      | Newhaven | To be transferred.                                       |
| Valley Road/Parkour                 | Newhaven | To be transferred.                                       |