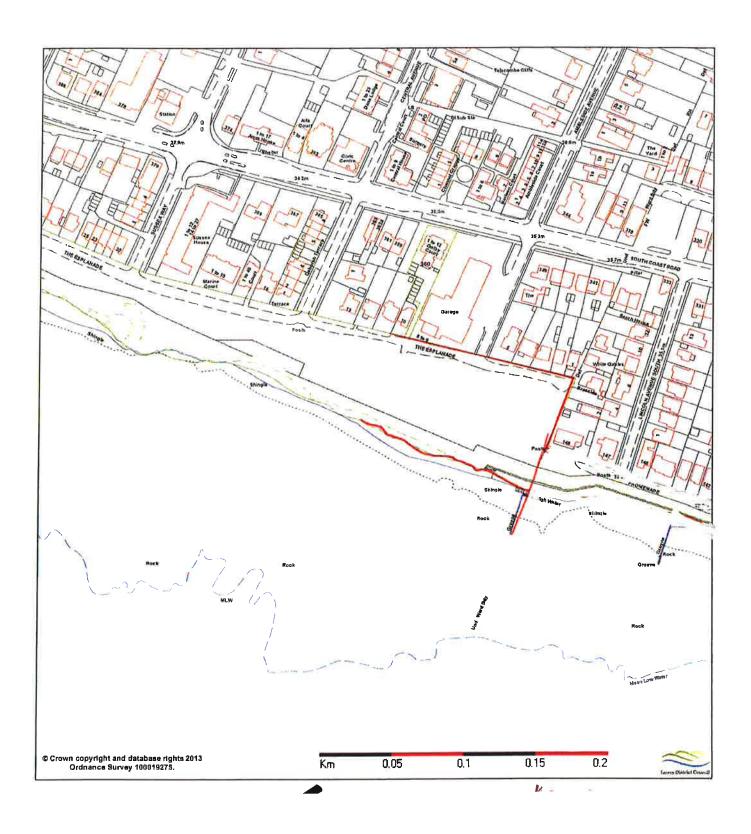

| Fort Road Outdoor Gym                 | Newhaven   | To be transferred.             |
|---------------------------------------|------------|--------------------------------|
| · · · · · · · · · · · · · · · · · · · |            |                                |
| Fort Road Rec                         | Newhaven   | To be transferred.             |
| Fort Road Skate Park                  | Newhaven   | To be transferred.             |
| Fairlight Avenue                      | Telscombe  | Strategic site to be retained. |
| Telscombe Cliff Tops                  | Telscombe  | To be transferred.             |
| Firle Road Walkway                    | Peacehaven | To be transferred.             |
| Lake Park                             | Peacehaven | To be transferred.             |
| Meridian Park                         | Peacehaven | To be transferred.             |
| Peacehaven Cliff Tops                 | Peacehaven | To be transferred.             |
| The Martlets                          | Chailey    | To be transferred.             |
| The Forges                            | Ringmer    | To be transferred.             |
| The Malthouse, Cooksbridge            | Hamsey     | To be transferred.             |