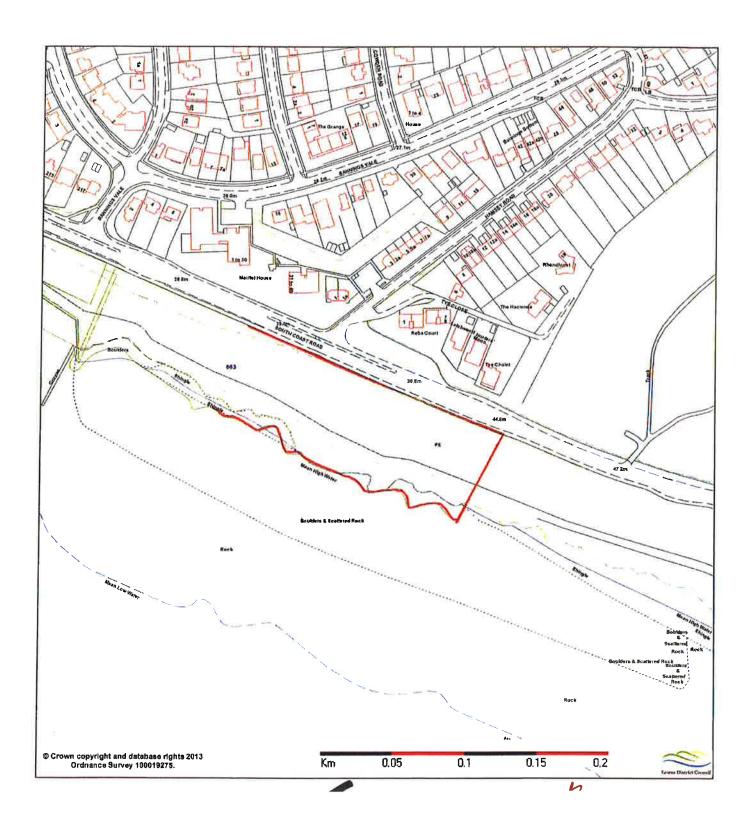

| Fort Road Outdoor Gym                 | Newhaven   | To be transferred.             |
|---------------------------------------|------------|--------------------------------|
| · · · · · · · · · · · · · · · · · · · |            |                                |
| Fort Road Rec                         | Newhaven   | To be transferred.             |
| Fort Road Skate Park                  | Newhaven   | To be transferred.             |
| Fairlight Avenue                      | Telscombe  | Strategic site to be retained. |
| Telscombe Cliff Tops                  | Telscombe  | To be transferred.             |
| Firle Road Walkway                    | Peacehaven | To be transferred.             |
| Lake Park                             | Peacehaven | To be transferred.             |
| Meridian Park                         | Peacehaven | To be transferred.             |
| Peacehaven Cliff Tops                 | Peacehaven | To be transferred.             |
| The Martlets                          | Chailey    | To be transferred.             |
| The Forges                            | Ringmer    | To be transferred.             |
| The Malthouse, Cooksbridge            | Hamsey     | To be transferred.             |