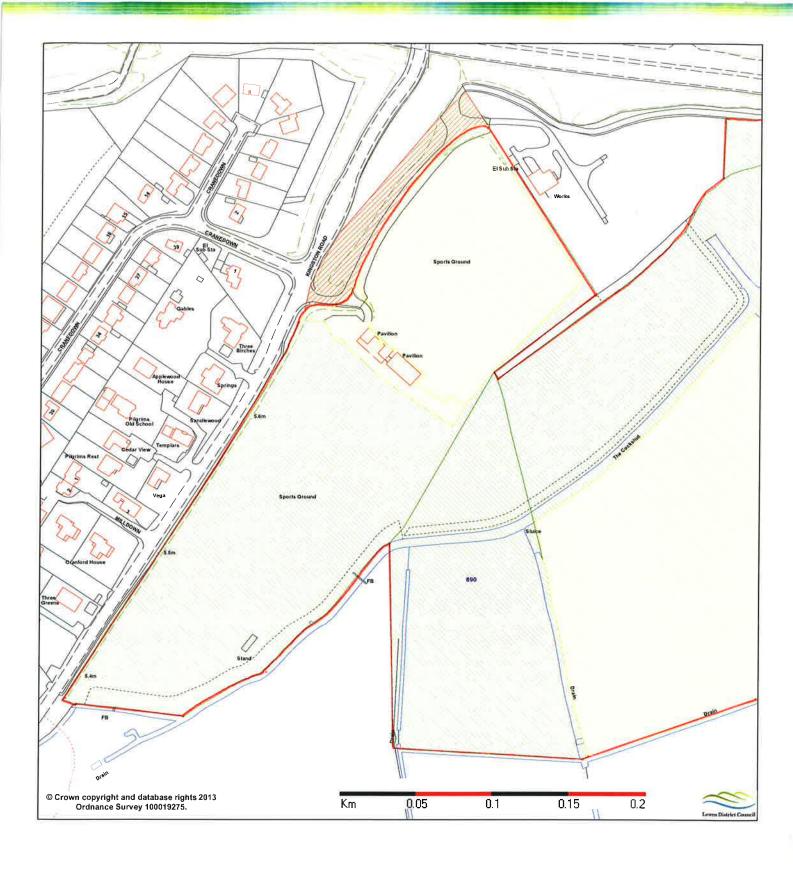

ned. |
| Telscombe Cliff Tops                  | Telscombe  | To be transferred.             |
| Firle Road Walkway                    | Peacehaven | To be transferred.             |
| Lake Park                             | Peacehaven | To be transferred.             |
| Meridian Park                         | Peacehaven | To be transferred.             |
| Peacehaven Cliff Tops                 | Peacehaven | To be transferred.             |
| The Martlets                          | Chailey    | To be transferred.             |
| The Forges                            | Ringmer    | To be transferred.             |
| The Malthouse, Cooksbridge            | Hamsey     | To be transferred.             |































































































Stanley turner





































## Valley Road/Parkour Play Area

## Newhaven

|   | Legend |
|---|--------|
|   |        |
|   |        |
|   |        |
| ı |        |
|   |        |
|   |        |
| ١ |        |
| ı |        |
| ı |        |
| ı |        |
| ч |        |

| Organisation | Lewes District Council |  |
|--------------|------------------------|--|
| Department   |                        |  |
| Comment      |                        |  |
| Date         | 08 January 2015        |  |
| Scale        | 1:1250                 |  |

**ESRI** UK