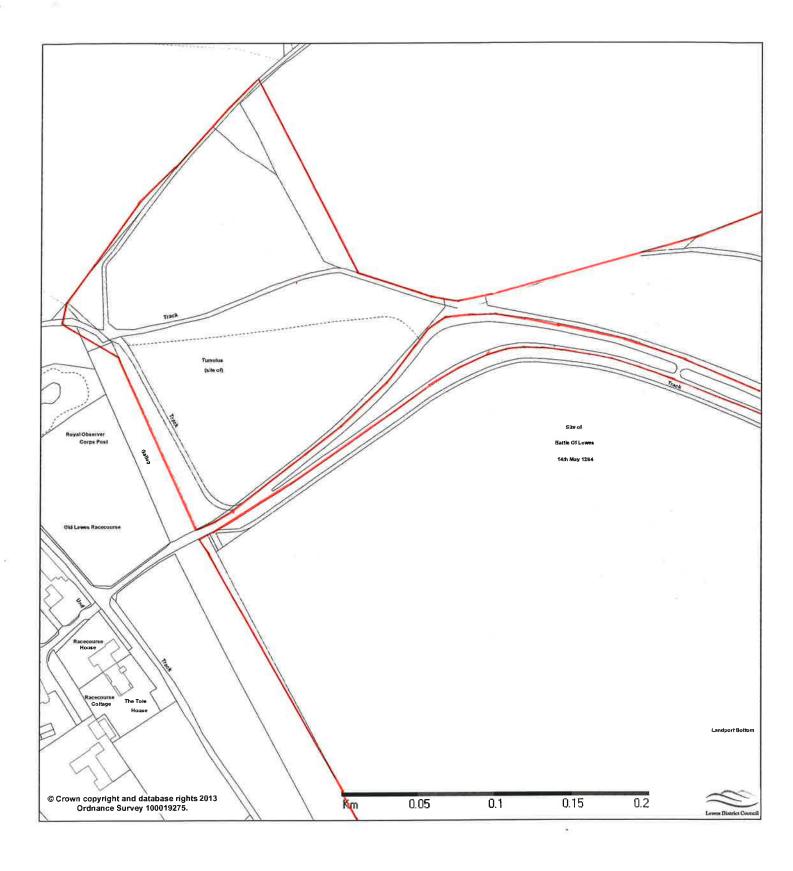

| Site Name                           | Town     | Comments                                                 |
|-------------------------------------|----------|----------------------------------------------------------|
| Barons Down                         | Lewes    | To be transferred.                                       |
| Bell Lane                           | Lewes    | To be transferred.                                       |
| Castle Banks                        | Lewes    | Grounds maintenance as part                              |
|                                     |          | of agreement with land-owner                             |
|                                     |          | (not LDC land)                                           |
| Grange Road                         | Lewes    | To be transferred.                                       |
| Jubilee Gardens                     | Lewes    | To be transferred.                                       |
| Landport Bottom                     | Lewes    | To be transferred.                                       |
| Lansdown Place                      | Lewes    | To be transferred.                                       |
| Lewes Library Site                  | Lewes    | Part transferred (land retained                          |
|                                     |          | as strategic footprint).                                 |
| Lewes Railway Land                  | Lewes    | To be transferred.                                       |
| Malling Railway Cutting             | Lewes    | To be transferred.                                       |
| Malling Street                      | Lewes    | Grounds maintenance as part                              |
|                                     |          | of agreement with land-owner                             |
| Dhanair Carrannar / Little Foot     | Lawes    | (not LDC land)                                           |
| Phoenix Causeway/Little East Street | Lewes    | Grounds maintenance as part of agreement with land-owner |
| Street                              |          | (not LDC land)                                           |
| Southover Grange Gardens            | Lewes    | To be transferred.                                       |
| The Gallops                         | Lewes    | To be transferred.                                       |
| Timberyard Lane                     | Lewes    | To be transferred.                                       |
| Valence Road                        | Lewes    | To be transferred.                                       |
| Waite Close                         | Lewes    | To be transferred.                                       |
| Watergate Lane                      | Lewes    | Grounds maintenance as part                              |
| <b>3 3 3 3</b>                      |          | of agreement with land-owner                             |
|                                     |          | (not LDC land)                                           |
| Lewes Skate Park                    | Lewes    | To be transferred (part of                               |
|                                     |          | Malling Rec site).                                       |
| Malling Rec                         | Lewes    | To be transferred.                                       |
| Stanley Turner                      | Lewes    | To be transferred.                                       |
| Convent Field                       | Lewes    | To be transferred.                                       |
| The Paddock                         | Lewes    | Leased land from ESCC (lease to                          |
|                                     |          | be transferred).                                         |
| Avis Road Rec                       | Newhaven | To be transferred.                                       |
| Castle Hill                         | Newhaven | To be transferred.                                       |
| Court Farm Road Island              | Newhaven | To be transferred.                                       |
| Denton Island                       | Newhaven | Strategic site to be retained.                           |
| Drove Park                          | Newhaven | To be transferred.                                       |
| Huggets Green (West Quay)           | Newhaven | To be transferred.                                       |
| Meeching Down Open Space            | Newhaven | Strategic site to be retained.                           |
| Newhaven Town Centre                | Newhaven | Grounds maintenance as part                              |
|                                     |          | of agreement with land-owner                             |
| 8                                   |          | (not LDC land)                                           |
| Riverside Park                      | Newhaven | To be transferred.                                       |
| Valley Road/Parkour                 | Newhaven | To be transferred.                                       |