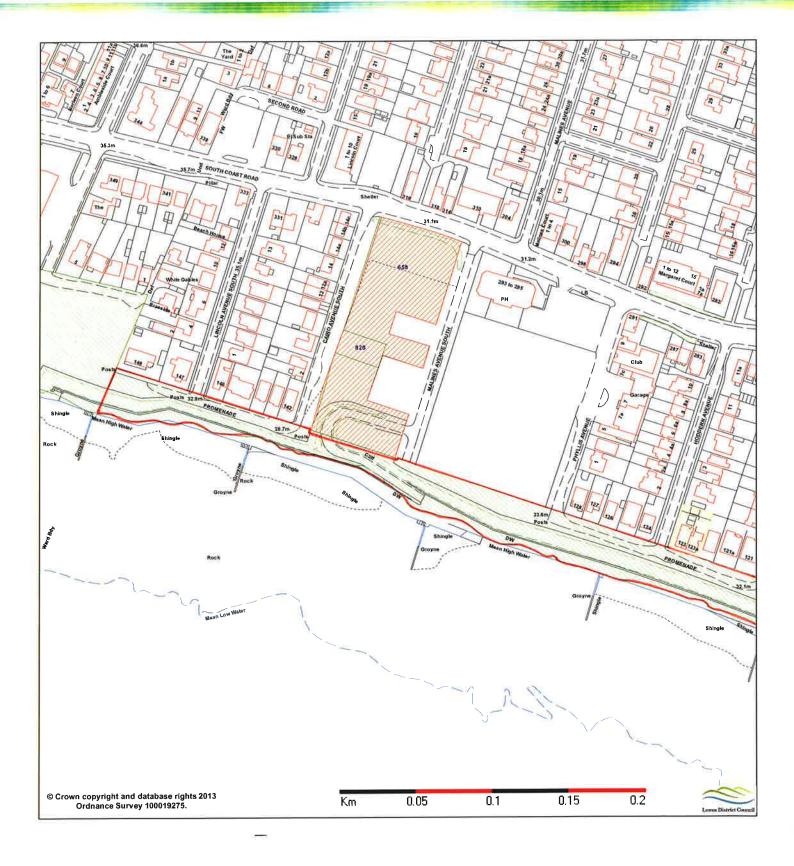

| Fort Road Outdoor Gym                 | Newhaven   | To be transferred.             |
|---------------------------------------|------------|--------------------------------|
| · · · · · · · · · · · · · · · · · · · |            |                                |
| Fort Road Rec                         | Newhaven   | To be transferred.             |
| Fort Road Skate Park                  | Newhaven   | To be transferred.             |
| Fairlight Avenue                      | Telscombe  | Strategic site to be retained. |
| Telscombe Cliff Tops                  | Telscombe  | To be transferred.             |
| Firle Road Walkway                    | Peacehaven | To be transferred.             |
| Lake Park                             | Peacehaven | To be transferred.             |
| Meridian Park                         | Peacehaven | To be transferred.             |
| Peacehaven Cliff Tops                 | Peacehaven | To be transferred.             |
| The Martlets                          | Chailey    | To be transferred.             |
| The Forges                            | Ringmer    | To be transferred.             |
| The Malthouse, Cooksbridge            | Hamsey     | To be transferred.             |