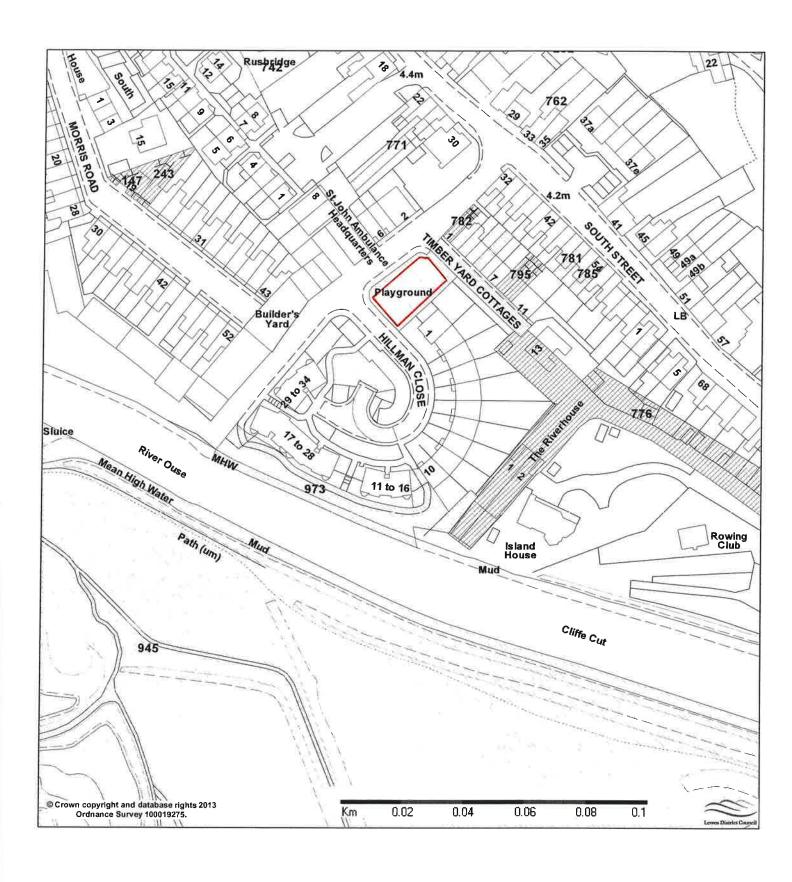

| Site Name                           | Town     | Comments                                                 |
|-------------------------------------|----------|----------------------------------------------------------|
| Barons Down                         | Lewes    | To be transferred.                                       |
| Bell Lane                           | Lewes    | To be transferred.                                       |
| Castle Banks                        | Lewes    | Grounds maintenance as part                              |
|                                     |          | of agreement with land-owner                             |
|                                     |          | (not LDC land)                                           |
| Grange Road                         | Lewes    | To be transferred.                                       |
| Jubilee Gardens                     | Lewes    | To be transferred.                                       |
| Landport Bottom                     | Lewes    | To be transferred.                                       |
| Lansdown Place                      | Lewes    | To be transferred.                                       |
| Lewes Library Site                  | Lewes    | Part transferred (land retained                          |
|                                     |          | as strategic footprint).                                 |
| Lewes Railway Land                  | Lewes    | To be transferred.                                       |
| Malling Railway Cutting             | Lewes    | To be transferred.                                       |
| Malling Street                      | Lewes    | Grounds maintenance as part                              |
|                                     |          | of agreement with land-owner                             |
| Dhanair Carrannar / Little Foot     | Lawes    | (not LDC land)                                           |
| Phoenix Causeway/Little East Street | Lewes    | Grounds maintenance as part of agreement with land-owner |
| Street                              |          | (not LDC land)                                           |
| Southover Grange Gardens            | Lewes    | To be transferred.                                       |
| The Gallops                         | Lewes    | To be transferred.                                       |
| Timberyard Lane                     | Lewes    | To be transferred.                                       |
| Valence Road                        | Lewes    | To be transferred.                                       |
| Waite Close                         | Lewes    | To be transferred.                                       |
| Watergate Lane                      | Lewes    | Grounds maintenance as part                              |
| <b>3 3 3 3</b>                      |          | of agreement with land-owner                             |
|                                     |          | (not LDC land)                                           |
| Lewes Skate Park                    | Lewes    | To be transferred (part of                               |
|                                     |          | Malling Rec site).                                       |
| Malling Rec                         | Lewes    | To be transferred.                                       |
| Stanley Turner                      | Lewes    | To be transferred.                                       |
| Convent Field                       | Lewes    | To be transferred.                                       |
| The Paddock                         | Lewes    | Leased land from ESCC (lease to                          |
|                                     |          | be transferred).                                         |
| Avis Road Rec                       | Newhaven | To be transferred.                                       |
| Castle Hill                         | Newhaven | To be transferred.                                       |
| Court Farm Road Island              | Newhaven | To be transferred.                                       |
| Denton Island                       | Newhaven | Strategic site to be retained.                           |
| Drove Park                          | Newhaven | To be transferred.                                       |
| Huggets Green (West Quay)           | Newhaven | To be transferred.                                       |
| Meeching Down Open Space            | Newhaven | Strategic site to be retained.                           |
| Newhaven Town Centre                | Newhaven | Grounds maintenance as part                              |
|                                     |          | of agreement with land-owner                             |
| 8                                   |          | (not LDC land)                                           |
| Riverside Park                      | Newhaven | To be transferred.                                       |
| Valley Road/Parkour                 | Newhaven | To be transferred.                                       |