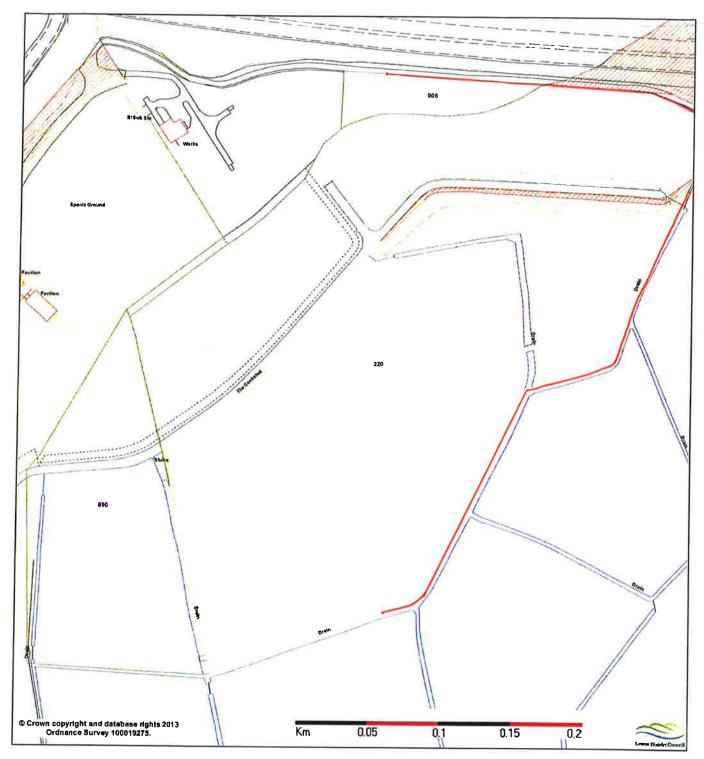

|
| Telscombe Cliff Tops                  | Telscombe  | To be transferred.             |
| Firle Road Walkway                    | Peacehaven | To be transferred.             |
| Lake Park                             | Peacehaven | To be transferred.             |
| Meridian Park                         | Peacehaven | To be transferred.             |
| Peacehaven Cliff Tops                 | Peacehaven | To be transferred.             |
| The Martlets                          | Chailey    | To be transferred.             |
| The Forges                            | Ringmer    | To be transferred.             |
| The Malthouse, Cooksbridge            | Hamsey     | To be transferred.             |































































































Stanley turner





































## Valley Road/Parkour Play Area

## Newhaven

|   | Legend |
|---|--------|
|   |        |
|   |        |
|   |        |
| ı |        |
|   |        |
|   |        |
| ١ |        |
| ı |        |
| ı |        |
| ı |        |
| ч |        |

| Organisation | Lewes District Council |  |
|--------------|------------------------|--|
| Department   |                        |  |
| Comment      |                        |  |
| Date         | 08 January 2015        |  |
| Scale        | 1:1250                 |  |

**ESRI** UK