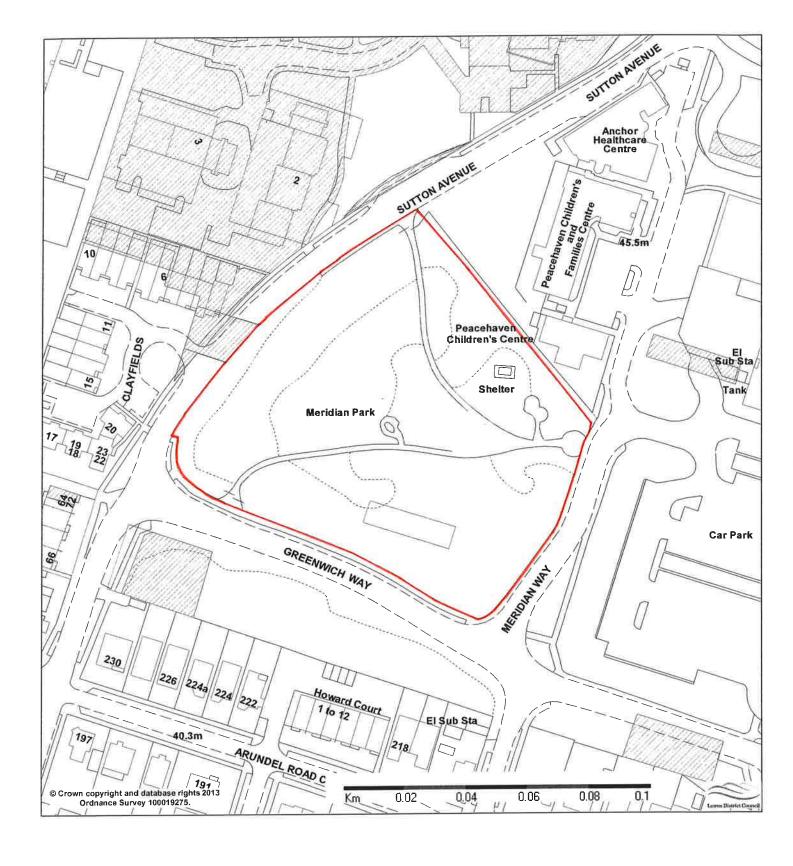

| Fort Road Outdoor Gym                 | Newhaven   | To be transferred.             |
|---------------------------------------|------------|--------------------------------|
| · · · · · · · · · · · · · · · · · · · |            |                                |
| Fort Road Rec                         | Newhaven   | To be transferred.             |
| Fort Road Skate Park                  | Newhaven   | To be transferred.             |
| Fairlight Avenue                      | Telscombe  | Strategic site to be retained. |
| Telscombe Cliff Tops                  | Telscombe  | To be transferred.             |
| Firle Road Walkway                    | Peacehaven | To be transferred.             |
| Lake Park                             | Peacehaven | To be transferred.             |
| Meridian Park                         | Peacehaven | To be transferred.             |
| Peacehaven Cliff Tops                 | Peacehaven | To be transferred.             |
| The Martlets                          | Chailey    | To be transferred.             |
| The Forges                            | Ringmer    | To be transferred.             |
| The Malthouse, Cooksbridge            | Hamsey     | To be transferred.             |