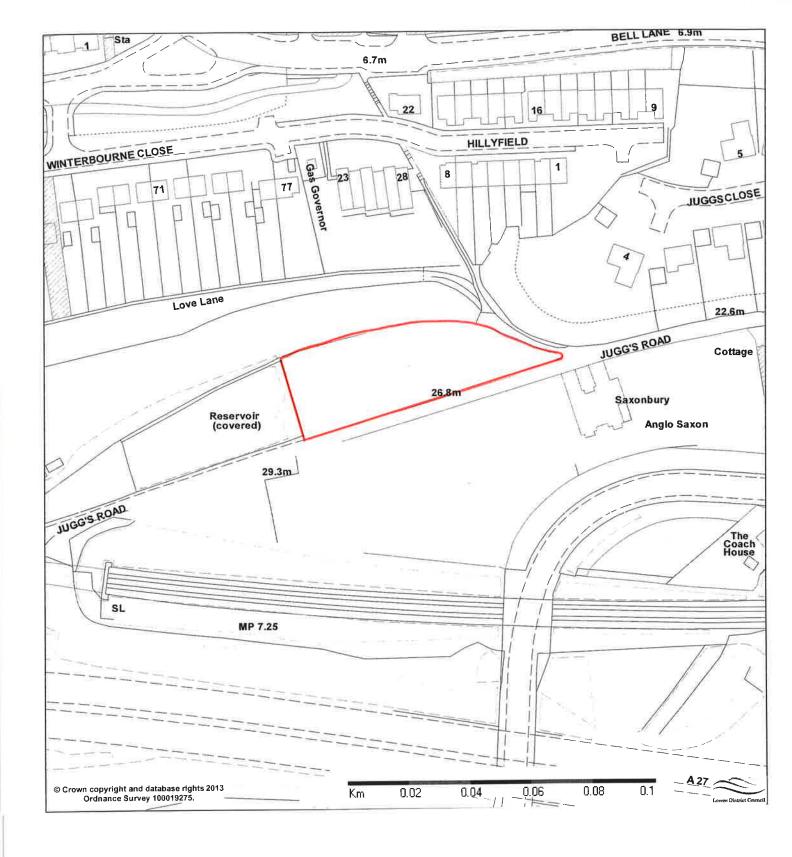

| Site Name                           | Town     | Comments                                                 |
|-------------------------------------|----------|----------------------------------------------------------|
| Barons Down                         | Lewes    | To be transferred.                                       |
| Bell Lane                           | Lewes    | To be transferred.                                       |
| Castle Banks                        | Lewes    | Grounds maintenance as part                              |
|                                     |          | of agreement with land-owner                             |
|                                     |          | (not LDC land)                                           |
| Grange Road                         | Lewes    | To be transferred.                                       |
| Jubilee Gardens                     | Lewes    | To be transferred.                                       |
| Landport Bottom                     | Lewes    | To be transferred.                                       |
| Lansdown Place                      | Lewes    | To be transferred.                                       |
| Lewes Library Site                  | Lewes    | Part transferred (land retained                          |
|                                     |          | as strategic footprint).                                 |
| Lewes Railway Land                  | Lewes    | To be transferred.                                       |
| Malling Railway Cutting             | Lewes    | To be transferred.                                       |
| Malling Street                      | Lewes    | Grounds maintenance as part                              |
|                                     |          | of agreement with land-owner                             |
| Dhanair Carrannar / Little Foot     | Lawes    | (not LDC land)                                           |
| Phoenix Causeway/Little East Street | Lewes    | Grounds maintenance as part of agreement with land-owner |
| Street                              |          | (not LDC land)                                           |
| Southover Grange Gardens            | Lewes    | To be transferred.                                       |
| The Gallops                         | Lewes    | To be transferred.                                       |
| Timberyard Lane                     | Lewes    | To be transferred.                                       |
| Valence Road                        | Lewes    | To be transferred.                                       |
| Waite Close                         | Lewes    | To be transferred.                                       |
| Watergate Lane                      | Lewes    | Grounds maintenance as part                              |
| <b>3 3 3 3</b>                      |          | of agreement with land-owner                             |
|                                     |          | (not LDC land)                                           |
| Lewes Skate Park                    | Lewes    | To be transferred (part of                               |
|                                     |          | Malling Rec site).                                       |
| Malling Rec                         | Lewes    | To be transferred.                                       |
| Stanley Turner                      | Lewes    | To be transferred.                                       |
| Convent Field                       | Lewes    | To be transferred.                                       |
| The Paddock                         | Lewes    | Leased land from ESCC (lease to                          |
|                                     |          | be transferred).                                         |
| Avis Road Rec                       | Newhaven | To be transferred.                                       |
| Castle Hill                         | Newhaven | To be transferred.                                       |
| Court Farm Road Island              | Newhaven | To be transferred.                                       |
| Denton Island                       | Newhaven | Strategic site to be retained.                           |
| Drove Park                          | Newhaven | To be transferred.                                       |
| Huggets Green (West Quay)           | Newhaven | To be transferred.                                       |
| Meeching Down Open Space            | Newhaven | Strategic site to be retained.                           |
| Newhaven Town Centre                | Newhaven | Grounds maintenance as part                              |
|                                     |          | of agreement with land-owner                             |
| 8                                   |          | (not LDC land)                                           |
| Riverside Park                      | Newhaven | To be transferred.                                       |
| Valley Road/Parkour                 | Newhaven | To be transferred.                                       |