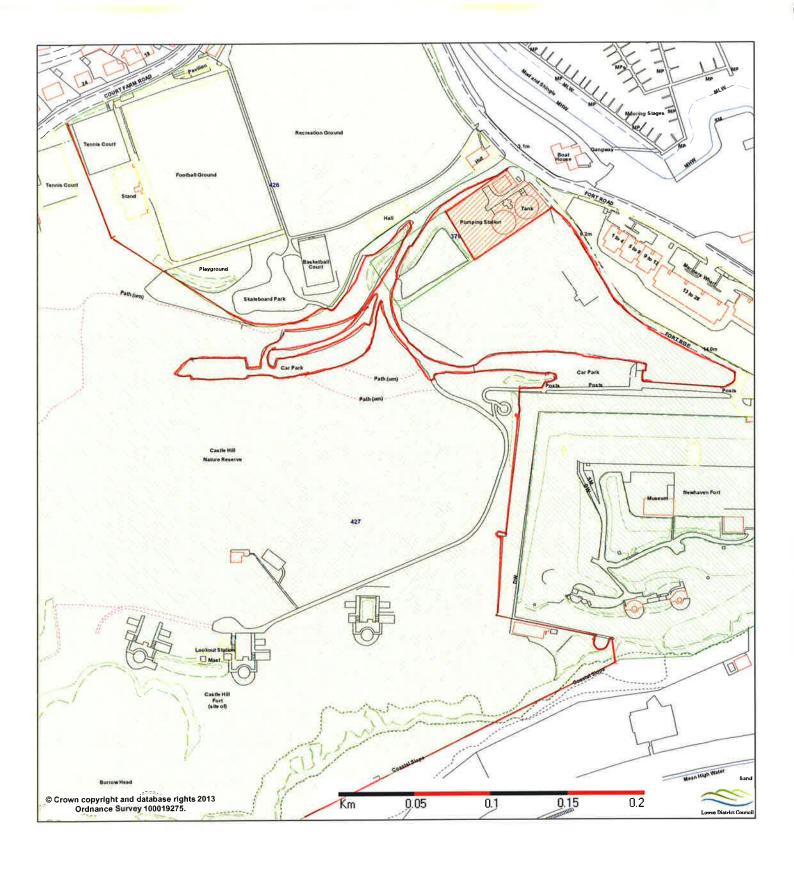

| Site Name                           | Town     | Comments                                                 |
|-------------------------------------|----------|----------------------------------------------------------|
| Barons Down                         | Lewes    | To be transferred.                                       |
| Bell Lane                           | Lewes    | To be transferred.                                       |
| Castle Banks                        | Lewes    | Grounds maintenance as part                              |
|                                     |          | of agreement with land-owner                             |
|                                     |          | (not LDC land)                                           |
| Grange Road                         | Lewes    | To be transferred.                                       |
| Jubilee Gardens                     | Lewes    | To be transferred.                                       |
| Landport Bottom                     | Lewes    | To be transferred.                                       |
| Lansdown Place                      | Lewes    | To be transferred.                                       |
| Lewes Library Site                  | Lewes    | Part transferred (land retained                          |
|                                     |          | as strategic footprint).                                 |
| Lewes Railway Land                  | Lewes    | To be transferred.                                       |
| Malling Railway Cutting             | Lewes    | To be transferred.                                       |
| Malling Street                      | Lewes    | Grounds maintenance as part                              |
|                                     |          | of agreement with land-owner                             |
| Dhanair Carrannar / Little Foot     | Lawes    | (not LDC land)                                           |
| Phoenix Causeway/Little East Street | Lewes    | Grounds maintenance as part of agreement with land-owner |
| Street                              |          | (not LDC land)                                           |
| Southover Grange Gardens            | Lewes    | To be transferred.                                       |
| The Gallops                         | Lewes    | To be transferred.                                       |
| Timberyard Lane                     | Lewes    | To be transferred.                                       |
| Valence Road                        | Lewes    | To be transferred.                                       |
| Waite Close                         | Lewes    | To be transferred.                                       |
| Watergate Lane                      | Lewes    | Grounds maintenance as part                              |
| <b>3 3 3 3</b>                      |          | of agreement with land-owner                             |
|                                     |          | (not LDC land)                                           |
| Lewes Skate Park                    | Lewes    | To be transferred (part of                               |
|                                     |          | Malling Rec site).                                       |
| Malling Rec                         | Lewes    | To be transferred.                                       |
| Stanley Turner                      | Lewes    | To be transferred.                                       |
| Convent Field                       | Lewes    | To be transferred.                                       |
| The Paddock                         | Lewes    | Leased land from ESCC (lease to                          |
|                                     |          | be transferred).                                         |
| Avis Road Rec                       | Newhaven | To be transferred.                                       |
| Castle Hill                         | Newhaven | To be transferred.                                       |
| Court Farm Road Island              | Newhaven | To be transferred.                                       |
| Denton Island                       | Newhaven | Strategic site to be retained.                           |
| Drove Park                          | Newhaven | To be transferred.                                       |
| Huggets Green (West Quay)           | Newhaven | To be transferred.                                       |
| Meeching Down Open Space            | Newhaven | Strategic site to be retained.                           |
| Newhaven Town Centre                | Newhaven | Grounds maintenance as part                              |
|                                     |          | of agreement with land-owner                             |
| 8                                   |          | (not LDC land)                                           |
| Riverside Park                      | Newhaven | To be transferred.                                       |
| Valley Road/Parkour                 | Newhaven | To be transferred.                                       |