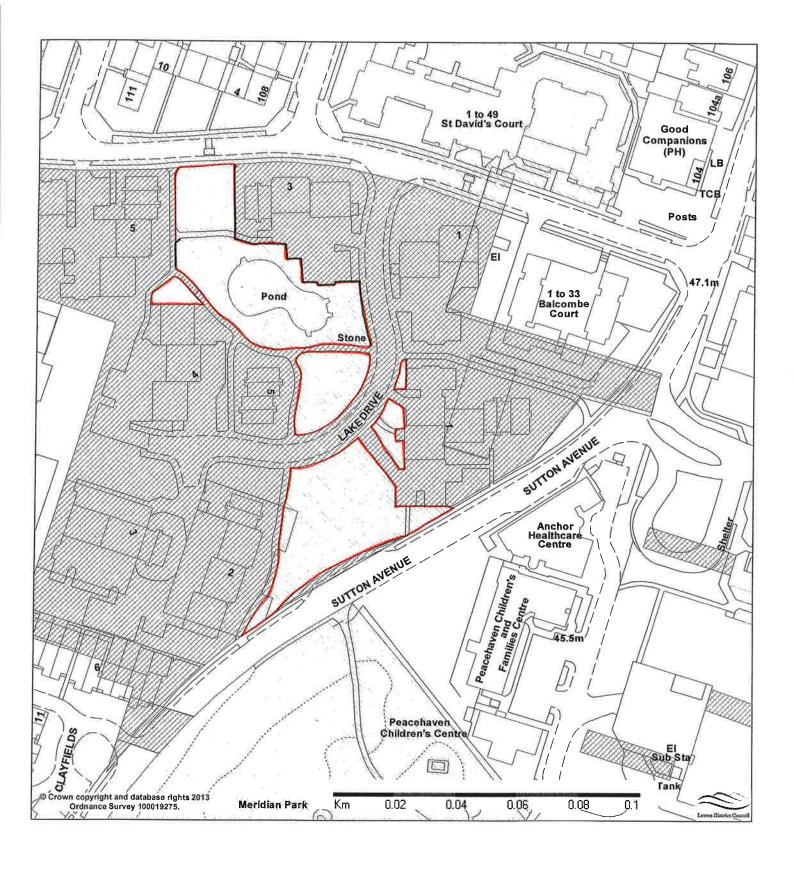

| Fort Road Outdoor Gym                 | Newhaven   | To be transferred.             |
|---------------------------------------|------------|--------------------------------|
| · · · · · · · · · · · · · · · · · · · |            |                                |
| Fort Road Rec                         | Newhaven   | To be transferred.             |
| Fort Road Skate Park                  | Newhaven   | To be transferred.             |
| Fairlight Avenue                      | Telscombe  | Strategic site to be retained. |
| Telscombe Cliff Tops                  | Telscombe  | To be transferred.             |
| Firle Road Walkway                    | Peacehaven | To be transferred.             |
| Lake Park                             | Peacehaven | To be transferred.             |
| Meridian Park                         | Peacehaven | To be transferred.             |
| Peacehaven Cliff Tops                 | Peacehaven | To be transferred.             |
| The Martlets                          | Chailey    | To be transferred.             |
| The Forges                            | Ringmer    | To be transferred.             |
| The Malthouse, Cooksbridge            | Hamsey     | To be transferred.             |